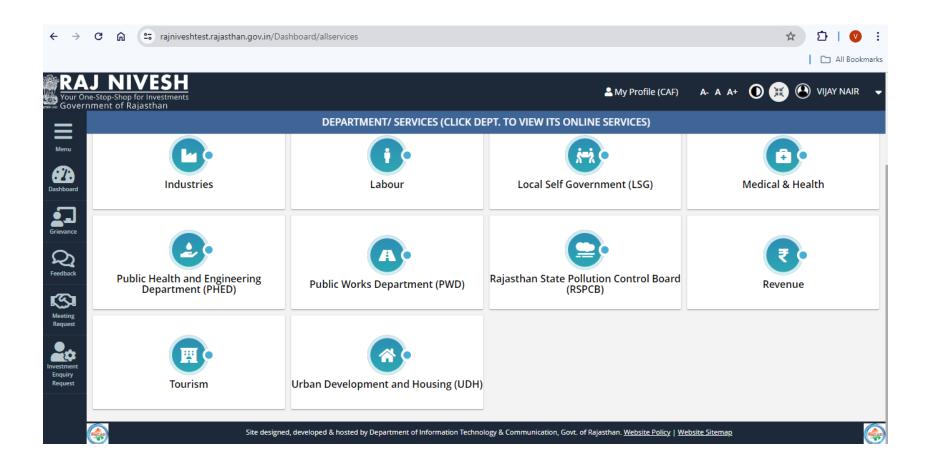

Select the service name as per your requirement. Here you may select the "Consent to Establish under Water Act, 1974" or "Consent to Establish under Air Act, 1981" or "Consent to Establish under Water Act, 1974 and Air Act, 1981" and click on Apply

| <del>~</del>         | $\rightarrow$        | C 🗋                           | 😁 rajniveshtest.rajasthan.gov.in/Dashboard/allservices                           | *                                                                              | 🗅   💟 🗄         |
|----------------------|----------------------|-------------------------------|----------------------------------------------------------------------------------|--------------------------------------------------------------------------------|-----------------|
|                      |                      |                               |                                                                                  | 1                                                                              | 🗀 All Bookmarks |
| R<br>You<br>Gov      | A.<br>r One<br>/ernr | JN<br>-Stop-Shop<br>ment of F | IVESH<br>p for Investments<br>Rajasthan                                          | 🛓 My Profile (CAF) 🛛 A- A A+ 🛈 選 🕑                                             | VIJAY NAIR 🛛 🗸  |
| =                    |                      |                               | DEPARTMENT/ SERVICES (CLICK DEPT. TO V                                           | VIEW ITS ONLINE SERVICES)                                                      |                 |
| Menu                 |                      | Service                       | e                                                                                |                                                                                | Action          |
|                      |                      | AUTHO                         | RIZATION UNDER BIO-MEDICAL WASTE MANAGEMENT RULES                                |                                                                                | ( Apply         |
| Dashboar             |                      | AUTHO                         | RIZATION UNDER CONSTRUCTION AND DEMOLITION WASTE MANAGEMENT RULES                |                                                                                | ( Apply         |
| Grievanc             | e                    | AUTHO                         | RIZATION UNDER HAZARDOUS WASTE MANAGEMENT RULES                                  |                                                                                | ( Apply         |
|                      |                      | AUTHO                         | RIZATION UNDER SOLID WASTE MANAGEMENT RULES                                      |                                                                                | ( Apply         |
| Feedbac              |                      | CONSE                         | NT TO ESTABLISH UNDER AIR & WATER ACT,1981 & ACT,1974                            |                                                                                | ( Apply         |
| S                    |                      | CONSE                         | NT TO ESTABLISH UNDER AIR ACT,1981                                               |                                                                                | ( Apply         |
| Meeting<br>Request   |                      | CONSE                         | NT TO ESTABLISH UNDER WATER ACT,1974                                             |                                                                                | ( Apply         |
| 20                   |                      | CONSE                         | NT TO OPERATE UNDER AIR & WATER ACT,1981 & ACT,1974                              |                                                                                | ( Apply         |
| Investmer<br>Enquiry |                      | CONSE                         | NT TO OPERATE UNDER AIR ACT,1981                                                 |                                                                                | ( Apply         |
| Request              | -                    | CONSE                         | NT TO OPERATE UNDER WATER ACT,1974                                               |                                                                                | ( Apply         |
|                      |                      |                               |                                                                                  |                                                                                |                 |
|                      | (                    |                               | Site designed, developed & hosted by Department of Information Technology & Comm | munication, Govt. of Rajasthan. <u>Website Policy</u>   <u>Website Sitemap</u> |                 |