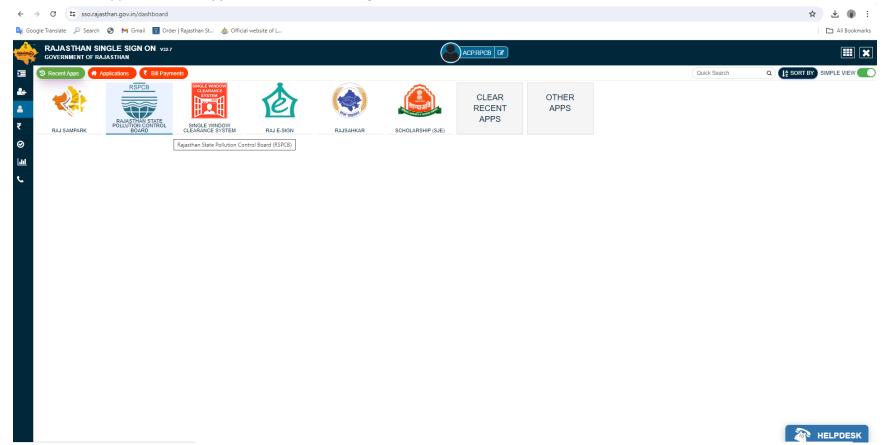

User may also apply for the services of RSPCB by directly login from <u>https://sso.rajasthan.gov.in/</u> and after selecting "Rajasthan State Pollution Control Board" app from **citizen apps** of the SSO as following.