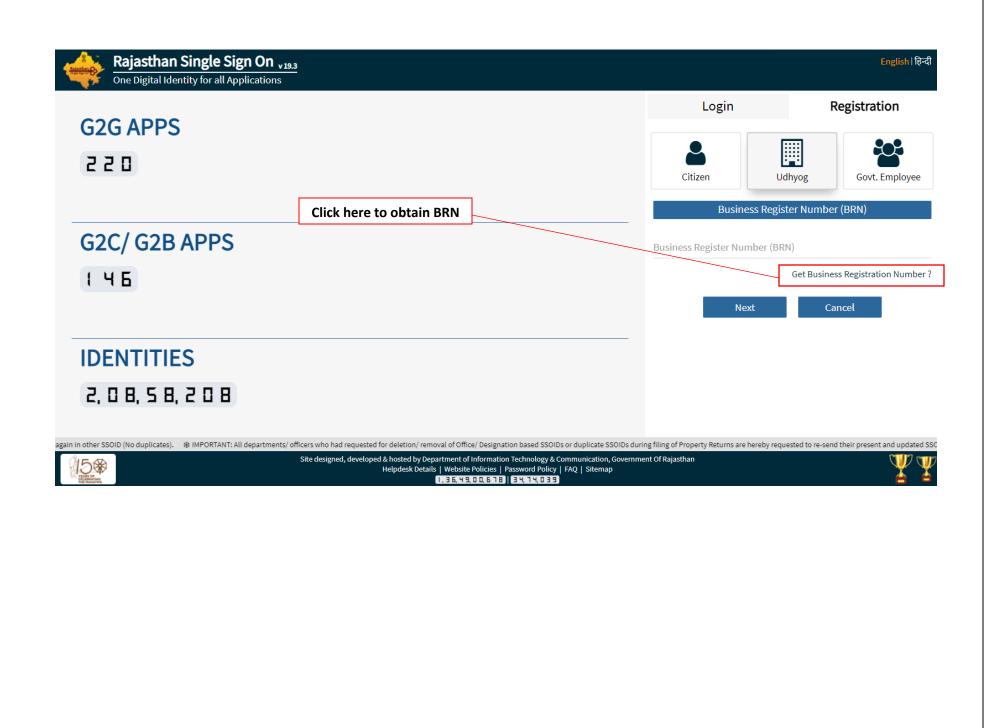

#### ABOUT

Business Register essentially means the list of all establishments pursuing various economic activities relating to production and or distribution of goods and or services at a place. Such a list when complete will provide an ideal frame for conducting sample surveys and undertaking studies of various economic activities for finding their pattern and trend in the country.