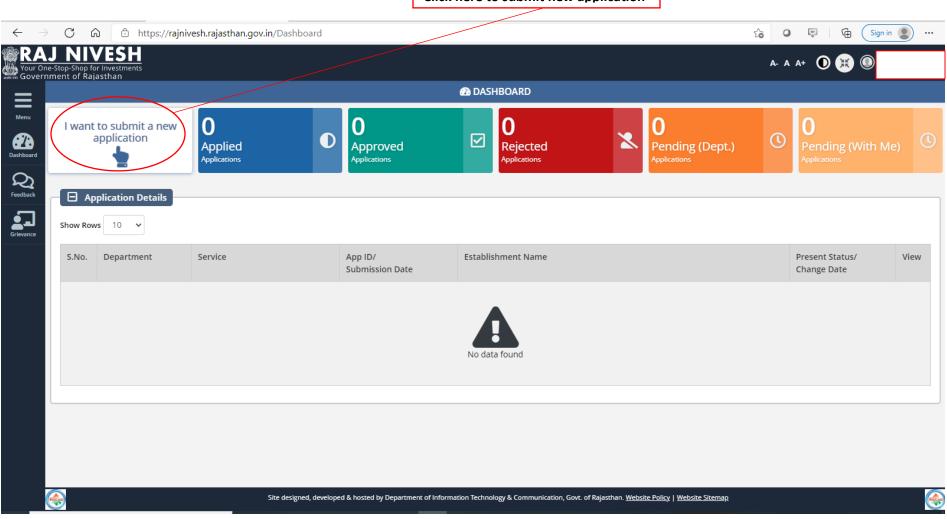

|  |  |
|               |                                                                                                                                                 |     |                                    |                           |  |  |
|               | Locality                                                                                                                                        |     | District *<br>Select District Name | •                         |  |  |
|               | Site designed, developed & hosted by Department of Information Technology & Communication, Govt. of Rajasthan. Website Policy   Website Sitemap |     |                                    |                           |  |  |

#### Click here to submit new application



### **CHOOSE ANY SERVICE FOR APPLICATION**







|                                                                                                                                                | Fill the application form                    |                                                                                                         |                       |
|------------------------------------------------------------------------------------------------------------------------------------------------|----------------------------------------------|---------------------------------------------------------------------------------------------------------|-----------------------|
|