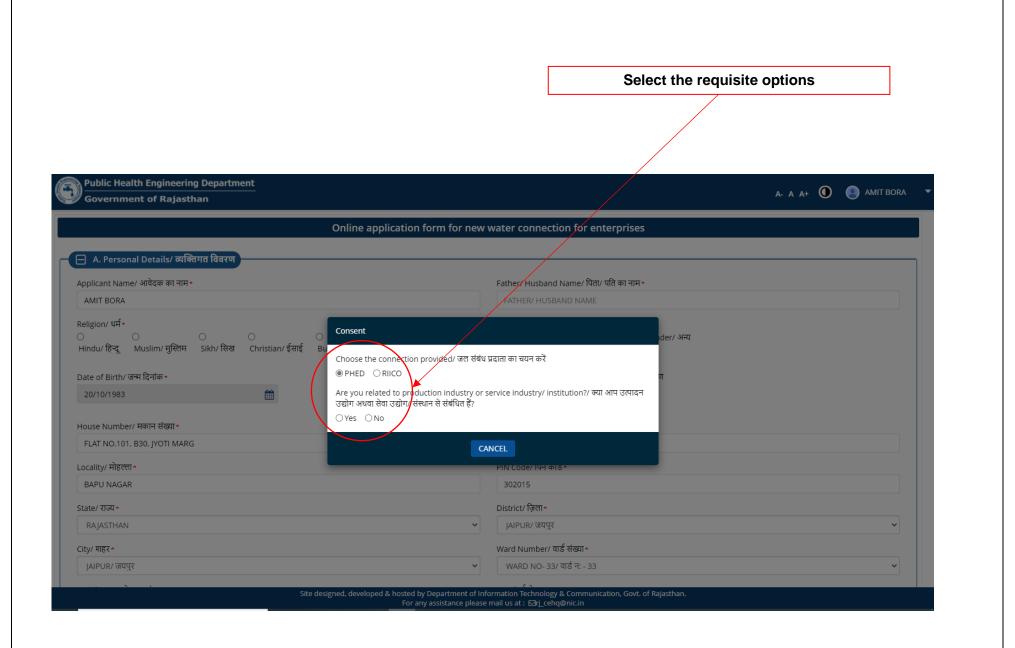

### **CHOOSE ANY SERVICE FOR APPLICATION**

|                                                                                                                                                | Fill the application form                    |                                                                                                         |                       |
|------------------------------------------------------------------------------------------------------------------------------------------------|----------------------------------------------|---------------------------------------------------------------------------------------------------------|-----------------------|
|                                                                                                                                                |                                              |                                                                                                         |                       |
|                                                                                                                                                |                                              |                                                                                                         |                       |
| Public Health Engineering Department                                                                                                           |                                              |                                                                                                         | A- A A+ 🛈 🌕 AMIT BORA |
| Government of Rajasthan                                                                                                                        | V                                            |                                                                                                         |                       |
|                                                                                                                                                | Online application form for new              | water connection for enterprises                                                                        |                       |
|                                                                                                                                                |                                              |                                                                                                         |                       |
| 🗕 A. Personal Details/ व्यक्तिगत विवरण                                                                                                         |                                              |                                                                                                         |                       |
| Applicant Name/ आवेदक का नाम*                                                                                                                  |                                              | Father/ Husband Name/ पिता/ पति का नाम *                                                                |                       |
| AMIT BORA                                                                                                                                      |                                              | FATHER/ HUSBAND NAME                                                                                    |                       |
| Religion/ धर्म*                                                                                                                                |                                              | Gender/ लिंग *                                                                                          |                       |
| ) – – – – – – – – – – – – – – – – – – –                                                                                                        | O O O<br>Buddbict/तौद Parci/ग्रारमी lain/जैन | ◉Male/ पुरुष ○Female/ महिला ○Transgender/ अन्य                                                          |                       |
| Hindu/ हिन्दू Muslim/ मुस्लिम Sikh/ सिख Christian/ इसाइ                                                                                        | Dudunist Mig Parsi/ Hittin jain/ Mit         |                                                                                                         |                       |
|                                                                                                                                                |                                              | Address/ प्रता                                                                                          |                       |
| Date of Birth/ जन्म दिनोंक *                                                                                                                   |                                              | Address/ पता 💿 Urban/ शहरी 🔿 Rural/ ग्रामीण                                                             |                       |
|                                                                                                                                                |                                              | Address/ पता 💿 Urban/ शहरी 🔿 Rural/ ग्रामीण                                                             |                       |
| Date of Birth/ जन्म दिनांक *                                                                                                                   |                                              | Address/ पता 💿 Urban/ शहरी 🛛 Rural/ ग्रामीण<br>Lane/ Street Name/ लेन/ गली/ सड़क *                      |                       |
| 20/10/1983                                                                                                                                     |                                              |                                                                                                         |                       |
| Date of Birth/ जन्म दिनांक *<br>20/10/1983<br>House Number/ मकान संख्या *                                                                      |                                              | Lane/ Street Name/ लेन/ गली/ सड़क *                                                                     |                       |
| Date of Birth/ जन्म दिनांक *<br>20/10/1983<br>House Number/ मकान संख्या *<br>FLAT NO.101. B30, JYOTI MARG                                      |                                              | Lane/ Street Name/ लेन/ गली/ सड़क *<br>BAPU NAGAR                                                       |                       |
| Date of Birth/ जन्म दिनांक *<br>20/10/1983<br>House Number/ मकान संख्या *<br>FLAT NO.101. B30, JYOTI MARG<br>Locality/ मोहल्ला *               |                                              | Lane/ Street Name/ लेन/ गली/ सड़क *<br>BAPU NAGAR<br>PIN Code/ पिन कोड *<br>302015                      |                       |
| Date of Birth/ जन्म दिनांक *<br>20/10/1983<br>House Number/ मकान संख्या *<br>FLAT NO.101. B30, JYOTI MARG<br>Locality/ मोहल्ला *<br>BAPU NAGAR |                                              | Lane/ Street Name/ लेन/ गली/ सड़क *<br>BAPU NAGAR<br>PIN Code/ पिन कोड *                                |                       |
| Date of Birth/ जन्म दिनांक *<br>20/10/1983                                                                                                     |                                              | Lane/ Street Name/ लेन/ गली/ सड़क *<br>BAPU NAGAR<br>PIN Code/ पिन कोड *<br>302015<br>District/ ज़िला * |                       |