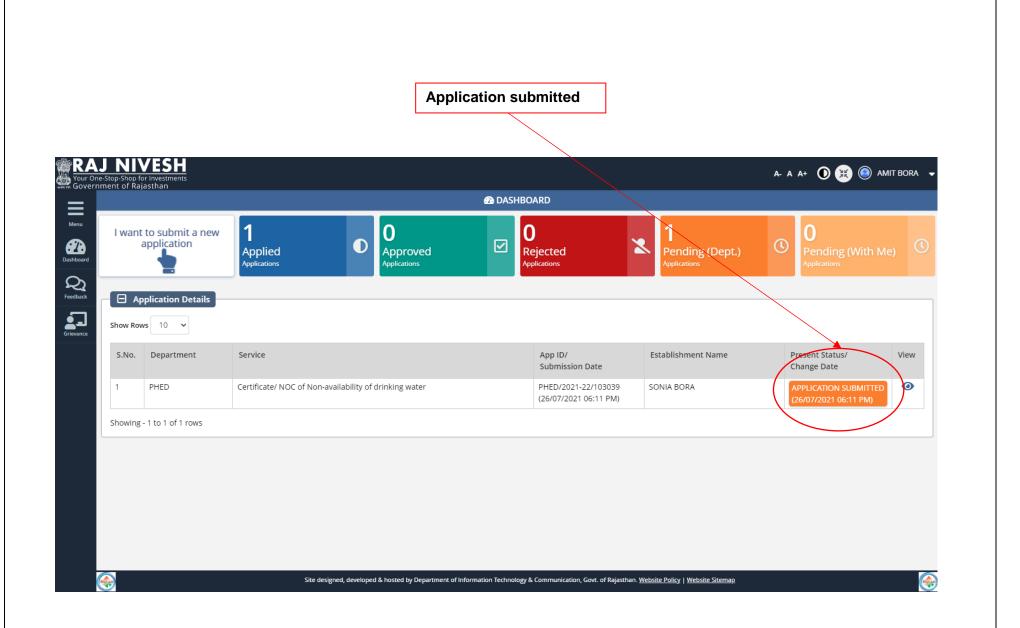

# After filling the application the unique application id would be generated

| Public Health Engineering Department<br>Government of Rajasthan                                                                                                                                                                                                                                                                                                                                                                                                                                                                                                                                                                                                                                                                                                                                                                                                                                                                                                                                                                                                                                                                                                                                                                                                                                                                                                                                                                                                                                                                                                                                                                                                                                                                                                                                                                                                                                                                                                                                                                                      | A- A A+ 🛈 🍥 AMIT BORA 💌    |  |  |  |  |
|------------------------------------------------------------------------------------------------------------------------------------------------------------------------------------------------------------------------------------------------------------------------------------------------------------------------------------------------------------------------------------------------------------------------------------------------------------------------------------------------------------------------------------------------------------------------------------------------------------------------------------------------------------------------------------------------------------------------------------------------------------------------------------------------------------------------------------------------------------------------------------------------------------------------------------------------------------------------------------------------------------------------------------------------------------------------------------------------------------------------------------------------------------------------------------------------------------------------------------------------------------------------------------------------------------------------------------------------------------------------------------------------------------------------------------------------------------------------------------------------------------------------------------------------------------------------------------------------------------------------------------------------------------------------------------------------------------------------------------------------------------------------------------------------------------------------------------------------------------------------------------------------------------------------------------------------------------------------------------------------------------------------------------------------------|----------------------------|--|--|--|--|
| A1 Or/ अपवा                                                                                                                                                                                                                                                                                                                                                                                                                                                                                                                                                                                                                                                                                                                                                                                                                                                                                                                                                                                                                                                                                                                                                                                                                                                                                                                                                                                                                                                                                                                                                                                                                                                                                                                                                                                                                                                                                                                                                                                                                                          | Choose File No file chosen |  |  |  |  |
| Rent Agreement and NOC from land lord in case of tenant/ किरायेवार की स्थिति में किराये पर रहने का प्रमाण एवं भवन,                                                                                                                                                                                                                                                                                                                                                                                                                                                                                                                                                                                                                                                                                                                                                                                                                                                                                                                                                                                                                                                                                                                                                                                                                                                                                                                                                                                                                                                                                                                                                                                                                                                                                                                                                                                                                                                                                                                                   |                            |  |  |  |  |
| A2 Existing/ proposed building plan clearly showing built up area of building/ मौजूदा/ प्रस्तावित भवन के निर्मित क्षेत्र को                                                                                                                                                                                                                                                                                                                                                                                                                                                                                                                                                                                                                                                                                                                                                                                                                                                                                                                                                                                                                                                                                                                                                                                                                                                                                                                                                                                                                                                                                                                                                                                                                                                                                                                                                                                                                                                                                                                          | दशोता नक्शा *              |  |  |  |  |
| Consent/ सहमति 1. आवेदक, पानी के उपप्रोग के लिए निर्धारित दरों के साथ जल राजस्व, सीवरेज प्रभास 1. आवेदक, पानी के उपप्रोग के लिए जम्मोजा किस्मियर होगा। मीटर के बांचे वर वाजमें वा जो 3. मोटर की युर्खा के लिए जम्मोजा किस्मियर होगा। मीटर के बांचे वर वाजमें वा जो 9. अवेदक के खल लेखेंप पर कियी प्रजार की प्रकार की नौजक होना का को जो 9. अवेदक हारा सोमर्जि नया मीटर भविष्य में सरकारी मीटर माना जवेसोंग। अवेदक के अर्थ के किस का प्रकार के निर्धा कर वा उद्योग प्रवार में वा उद्योग प्रमार की माना क्रम्म के निर्धा कर वा वा गते वा जो 9. अवेदक के खल लेखेंप पर कियी प्रजार का वियाक होना के स्थिप राया हे, वही कि स्था पारा हे, वही कि स्था पर को वा उद्योग प्रकार में वा उद्योग प्रकार में वा उद्योग प्रकार में माना कर करने का प्रकार के निर्धक वा उद्योग प्रकार में वा उद्योग प्रकार में वा उद्योग प्रवार में वा उद्योग प्रकार में प्रकार होगा आवंद के का का माना का जा लखा सक्य करने का भूष आधार होगा। प्रकार के लिये क्या प्रकार व मिर्ग का जा लखा सक्य करने का भूष आधार होगा। प्रकार का जा माना का जा लखा साम्य करने का भूष आधार होगा। प्रवार में वि उदया जा ते वा प्रकार के वियोग का प्रकार व प्रिक वा के विये में वि उत्या व उद्योग प्रकार में वा करा के विये में वि उत्या व उत्या प्रकार के लिये में वा उद्योग प्रकार में वा करा के विये में वि उत्य व उद्योग के जा लखा सब्य करने का भूष आधार होगा। प्रकार का भाष का खा लखा साम्य करने का भूष आधार होगा। प्रकार होता प्रवार में वा वे वा वे देवा प्रा 9. अवेदक का जा लख संध मं आप के देव वि वि या मामत के लिये में वा करा। 10. अवेदक का वा रहे मा संध मं पानी का द्वाव कम आगा के हरा वि राग को जा ता लखा साम्य करने का भूष्य आप राराख स्था राज के जा माम का जा के लिये मा वे करा ते व ता रा 10. अवेदक का वा रहे सा संध मं पानी का हता व हो वा के विये में वे के वा व व्याया स्य ता कि वा या वा ना। 11. उत्तेतन भवन/निर्माणांगि भवन ने में कि लोगी के आवंद करा का के हो वा व व्याया का वि सा ना के साम के तो के ते वा स्था मंग के ते वा व वा का का वा व व वा या के ते वा करा के |                            |  |  |  |  |
| Site designed, developed & hosted by Department of Information Technology & Communication, Govt. of Rajasthan.                                                                                                                                                                                                                                                                                                                                                                                                                                                                                                                                                                                                                                                                                                                                                                                                                                                                                                                                                                                                                                                                                                                                                                                                                                                                                                                                                                                                                                                                                                                                                                                                                                                                                                                                                                                                                                                                                                                                       |                            |  |  |  |  |
| For any assistance please mail us at: 🖾 rj_cehq@nic.in                                                                                                                                                                                                                                                                                                                                                                                                                                                                                                                                                                                                                                                                                                                                                                                                                                                                                                                                                                                                                                                                                                                                                                                                                                                                                                                                                                                                                                                                                                                                                                                                                                                                                                                                                                                                                                                                                                                                                                                               |                            |  |  |  |  |