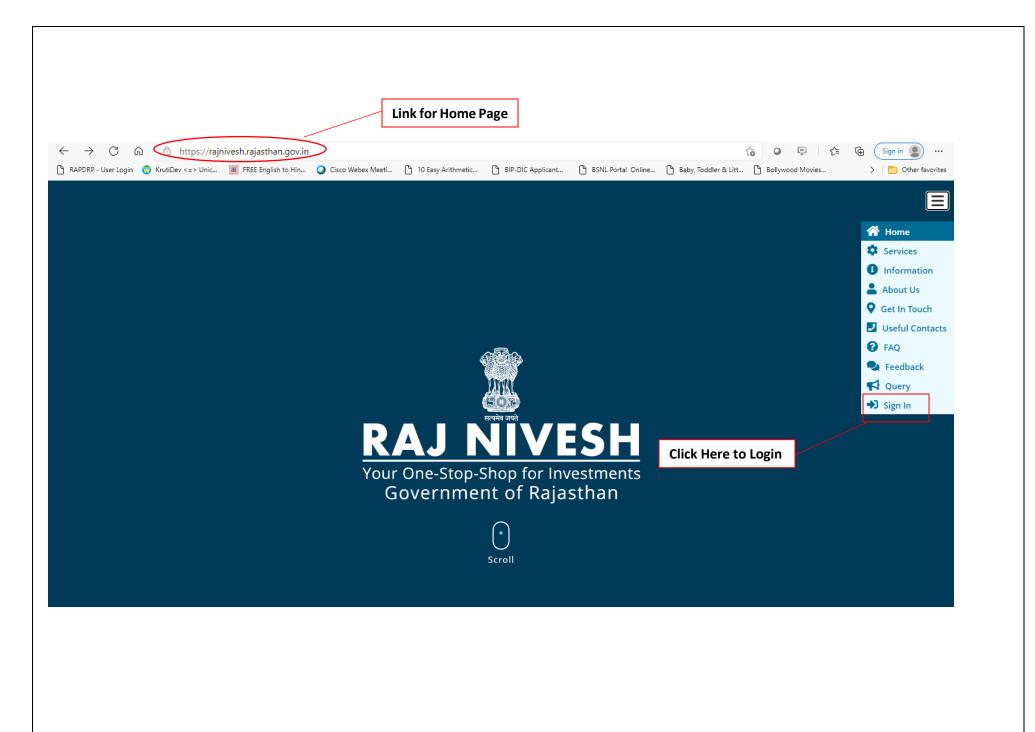

Rajasthan's Advanced Clearance mechanism named as "One Stop Shop" (OSS) allows online application (for the investment more than Rs. 10 cr.), submission, payments, tracking of status, approvals and issuance of certificate (s).

The details in Common Application Form by the applicant once provided through Rajnivesh portal is populated in the respective form for which the approval is applied. Only rest/additional field are filled by the applicant, specific to approval.

Website: https://rajnivesh.rajasthan.gov.in









#### ABOUT

Business Register essentially means the list of all establishments pursuing various economic activities relating to production and or distribution of goods and or services at a place. Such a list when complete will provide an ideal frame for conducting sample surveys and undertaking studies of various economic activities for finding their pattern and trend in the country.



<mark>Shri Ashok Gehlot</mark> Hon'ble Chief Minister Rajasthan



|                            |                                                | Enter Business Registration Number                                                                                             |                       |
|----------------------------|------------------------------------------------|-----------------------