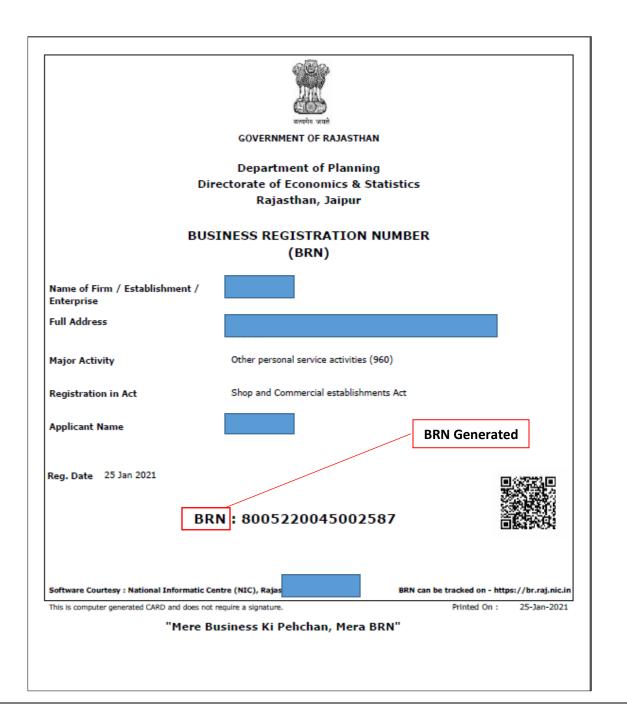

#### ABOUT

Business Register essentially means the list of all establishments pursuing various economic activities relating to production and or distribution of goods and or services at a place. Such a list when complete will provide an ideal frame for conducting sample surveys and undertaking studies of various economic activities for finding their pattern and trend in the country.