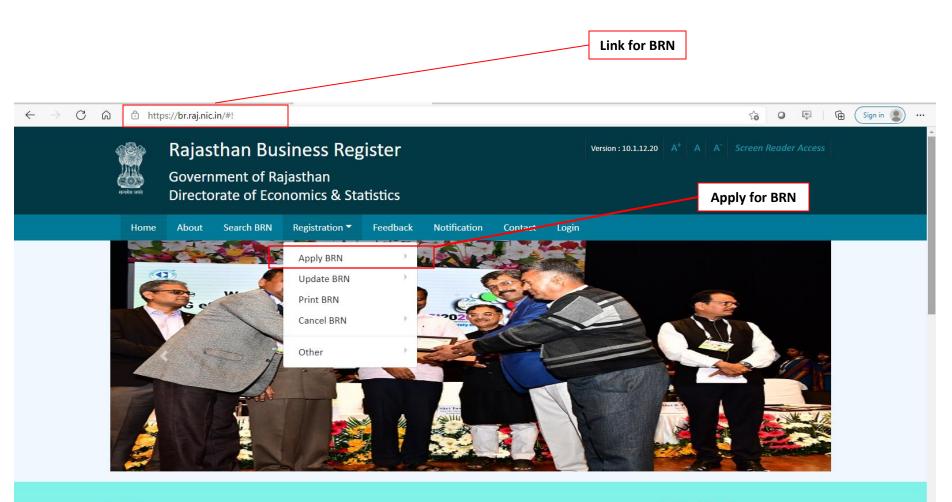

#### ABOUT

Business Register essentially means the list of all establishments pursuing various economic activities relating to production and or distribution of goods and or services at a place. Such a list when complete will provide an ideal frame for conducting sample surveys and undertaking studies of various economic activities for finding their pattern and trend in the country.