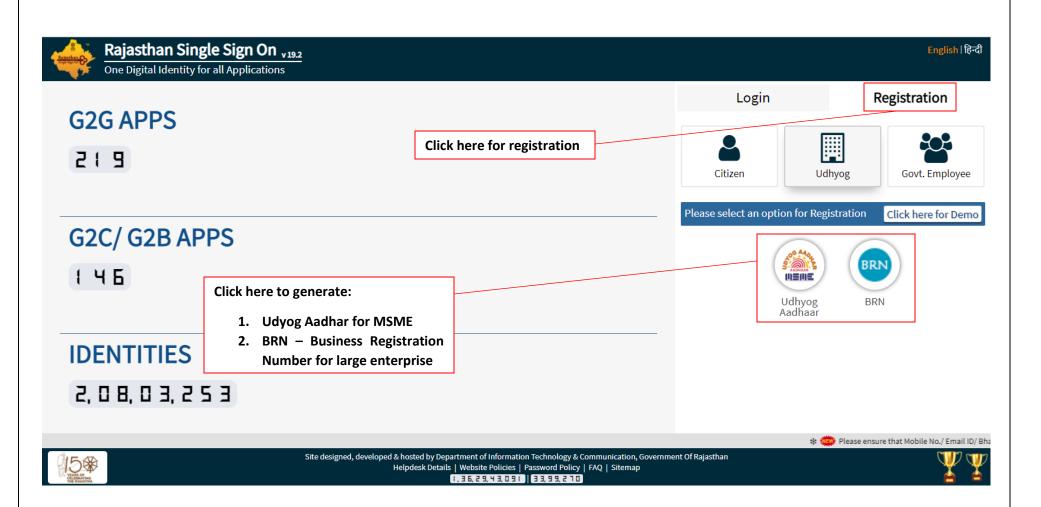

#### ABOUT

Business Register essentially means the list of all establishments pursuing various economic activities relating to production and or distribution of goods and or services at a place. Such a list when complete will provide an ideal frame for conducting sample surveys and undertaking studies of various economic activities for finding their pattern and trend in the country.