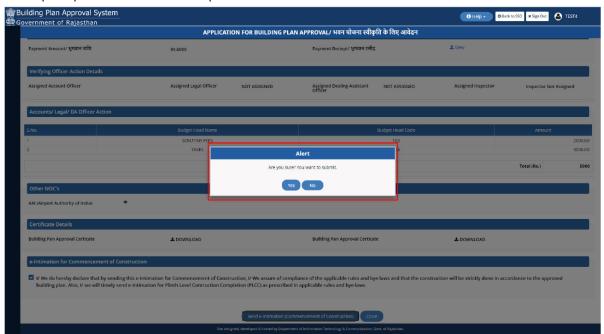

Applicant is presented with a confirmation window as highlighted in the figure below wherein he/she is prompted to confirm the request submission.

Applicant clicks on the YES button as highlighted in the figure below to send the e-Intimation.