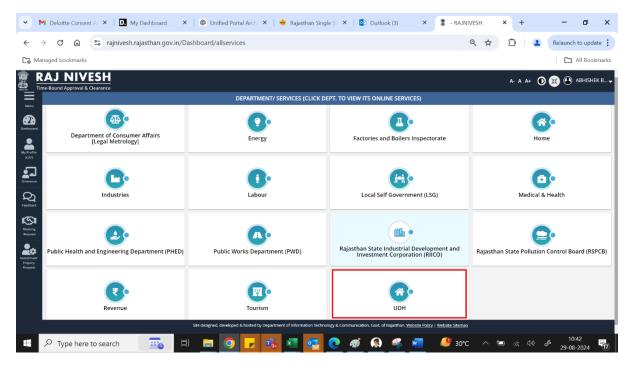

## User manual for submitting e-Intimation-Commencement of Construction

Go to URL: rajnivesh.rajasthan.gov.in



Redirects to <a href="https://sso.rajasthan.gov.in/signin">https://sso.rajasthan.gov.in/signin</a> Enter your ssoid and password. Enter captcha from given image. Then click on Login.



Next Step: Go to the "Rajniwesh" Application.



Step 3:- User Dashboard for all the services, Click "I want to submit a new application" to apply for a new service.



## Step 4: Select Urban Development & Housing Department (UDH)



## Next Step: Click on "Apply" link next to "Construction Completion"



Applicant clicks on the VIEW button (eye symbol) as highlighted in the figure below to view the previously approved application.



Applicant scrolls down to the end of the application form and will see a section for sending "e-Intimation for Commencement of Construction" as highlighted in the figure below. Applicant will select the checkbox (tick mark) and then click on the "SEND E-INTIMATION (COMMENCEMENT OF CONSTRUCTION)" button as highlighted in the figure below to send the e-Intimation.



Applicant is presented with a confirmation window as highlighted in the figure below wherein he/she is prompted to confirm the request submission.



Applicant clicks on the YES button as highlighted in the figure below to se