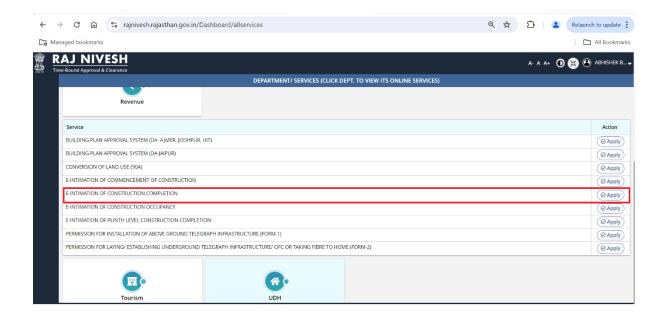

## Next Step: Click on "Apply" link next to "Construction Completion"

Applicant clicks on the VIEW button (eye symbol) as highlighted in the figure below to view the previously approved application.

Applicant scrolls down to the end of the application form and will see a section for sending "e-Intimation for Commencement of Construction" as highlighted in the figure below. Applicant will select the checkbox (tick mark) and then click on the "SEND E-INTIMATION (COMMENCEMENT OF CONSTRUCTION)" button as highlighted in the figure below to send the e-Intimation.