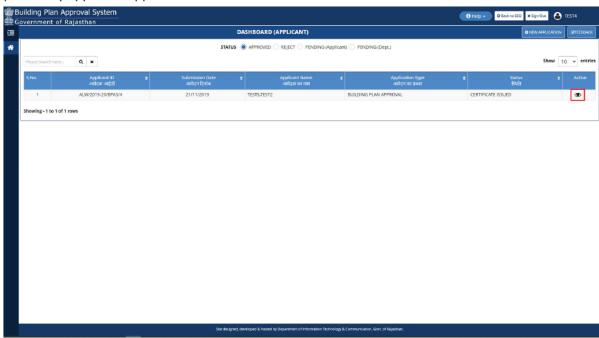

## Next Step: Click on "Apply" link next to "Construction Completion"

Applicant clicks on the VIEW button (eye symbol) as highlighted in the figure below to view the previously approved application.

Applicant scrolls down to the end of the application form and will see a section for sending "e-Intimation for Commencement of Construction" as highlighted in the figure below. Applicant will select the checkbox (tick mark) and then click on the "SEND E-INTIMATION (COMMENCEMENT OF CONSTRUCTION)" button as highlighted in the figure below to send the e-Intimation.