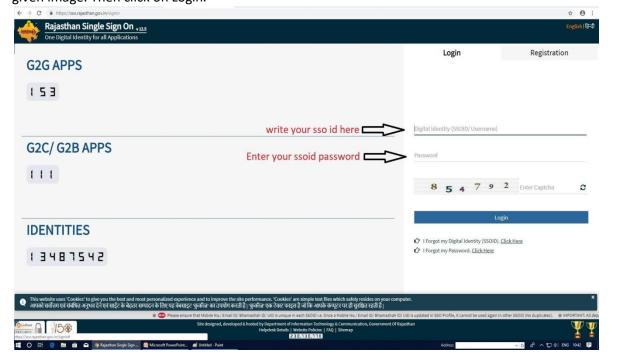

## User manual for submitting e-Intimation-Commencement of Construction

Go to URL: rajnivesh.rajasthan.gov.in

Redirects to <a href="https://sso.rajasthan.gov.in/signin">https://sso.rajasthan.gov.in/signin</a> Enter your ssoid and password. Enter captcha from given image. Then click on Login.