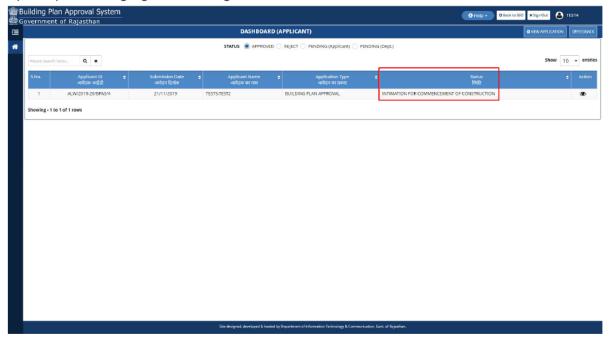

Application status is now updated as "INTIMATION FOR COMMENCEMENT OF CONSTRUCTION" by the system as highlighted in the figure below.