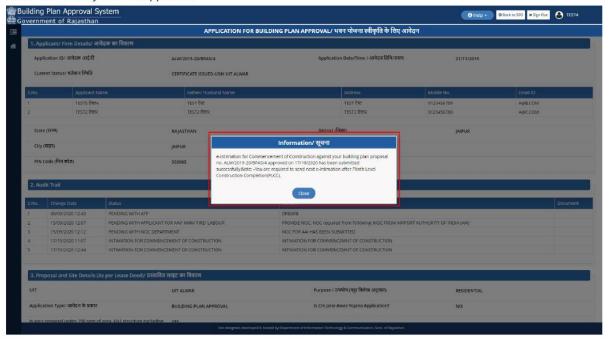

Applicant is immediately acknowledged the receipt of his/ her "e-Intimation for Commencement of Construction" as highlighted in the figure below. Also, an Email/ SMS acknowledgement is sent to the applicant by system.

Note: - System also notifies the applicant to send the next e-Intimation after Plinth Level Construction Completion (PLCC).

No further action is required by department (UDH/ LSG) in the application until the next e-Intimation for PLCC is received from the applicant.