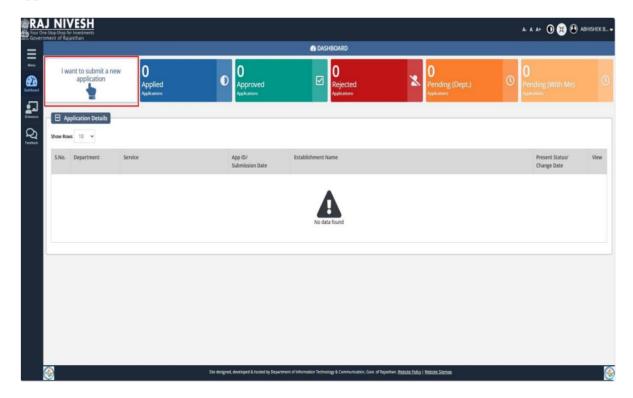

Next Step: Go to the "Rajniwesh" Application.

Step 3:- User Dashboard for all the services, Click "I want to submit a new application" to apply for a new service.