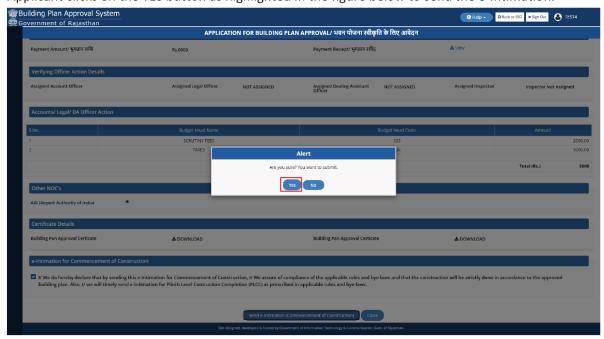

## Next Step: Click on "Apply" link next to "Construction Completion"

Applicant clicks on the VIEW button (eye symbol) as highlighted in the figure below to view the previously approved application.

Applicant scrolls down to the end of the application form and will see a section for sending "e-Intimation for Commencement of Construction" as highlighted in the figure below. Applicant will select the checkbox (tick mark) and then click on the "SEND E-INTIMATION (COMMENCEMENT OF CONSTRUCTION)" button as highlighted in the figure below to send the e-Intimation.

Applicant is presented with a confirmation window as highlighted in the figure below wherein he/she is prompted to confirm the request submission.

Applicant clicks on the YES button as highlighted in the figure below to send the e-Intimation.