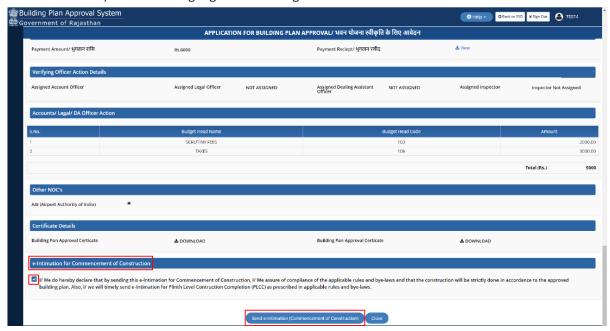

## Next Step: Click on "Apply" link next to "Construction Completion"

Applicant clicks on the VIEW button (eye symbol) as highlighted in the figure below to view the previously approved application.

Applicant scrolls down to the end of the application form and will see a section for sending "e-Intimation for Commencement of Construction" as highlighted in the figure below. Applicant will select the checkbox (tick mark) and then click on the "SEND E-INTIMATION (COMMENCEMENT OF CONSTRUCTION)" button as highlighted in the figure below to send the e-Intimation.