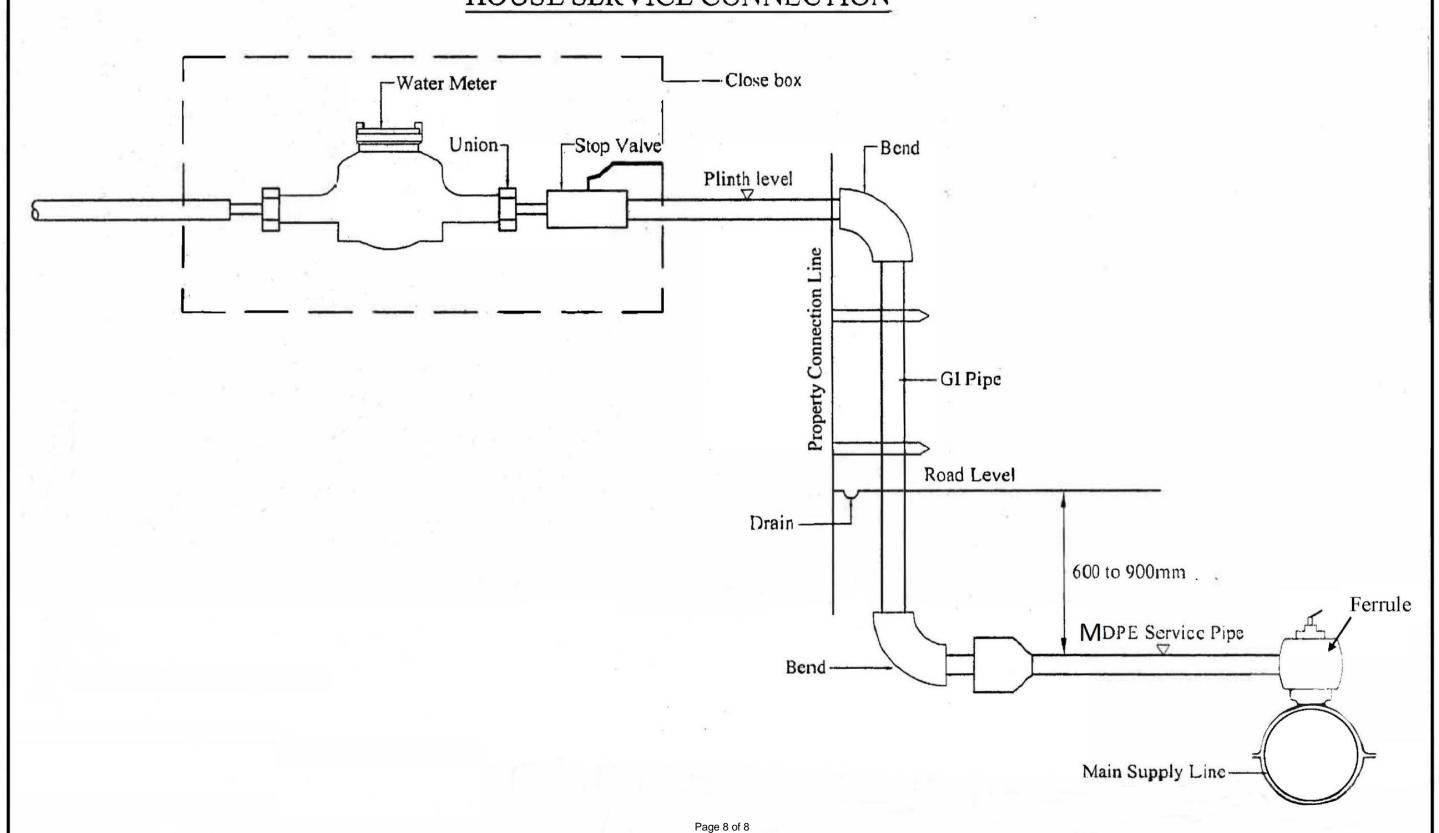

### **SERVICE CONNECTION SPECIFICATION**

- 1. A clamp saddle shall be fixed on distribution main. The clamp saddle shall be of wrap around design, wide skirt and wide straps support. The material of construction of the body shall be of a non corrosive material such as engineering plastic (RE/PP) or Stainless Steel or Cast Iron.
- 2. The design of the saddle body should be such that, the service connection outlet metal insert shall project out towards pipe side and align with the hole drilled on the pipe to ensure positive locking against rocking or creeping on the pipe, as might be caused by vibration, pressure or excessive external loading.
- 3. Providing required size of HSC brass ferrule with union, make hole by drilling on top of distribution mains, fixing the ferrule making the connection water tight etc., as shown in the drawing.
- 4. Medium Density Polyethylene pipe (MDPE) SDR-9 Class below ground level and GI pipe (Class B) above ground level shall be used for house service property connection.
- 5. Meter space shall be provided in the campus that in easily accessible for reading, preferably 1 feet above the ground level.
- 6. A stop cock with union of suitable size shall be fixed before meter.

# HOUSE SERVICE CONNECTION