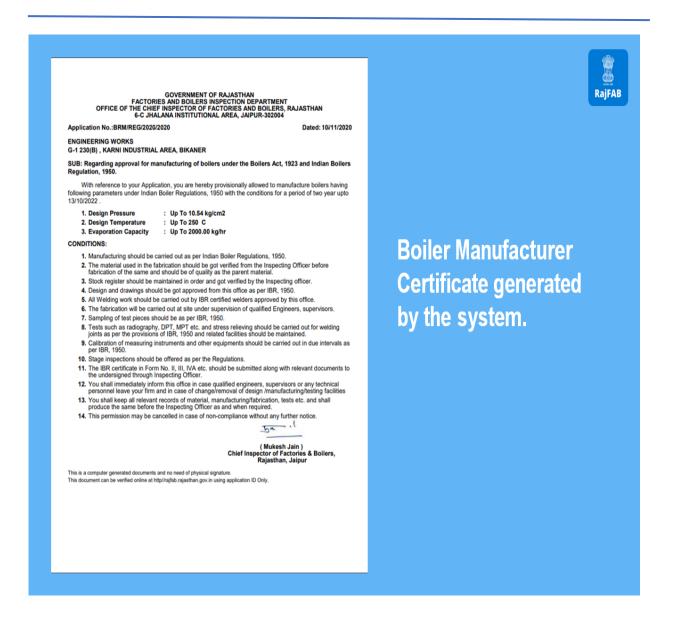

Now User and Department user both can view the application details by clicking on the application id. And when application approved, download the certificate.

Step 7:- Department will examine application and may ask for clarification, if required through online window only, else application will be approved and certificate will be issued electronically. Citizen can now download the generated certificate at their end.