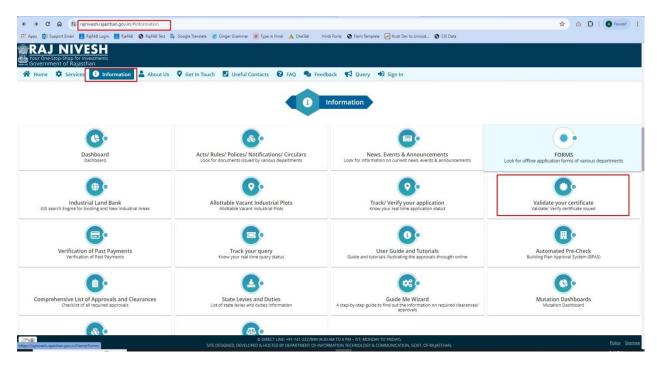

nder Factories Act. 1948 | P-52482/CIFB/2024 | 4/30/2024 4:28:44 PM | PENDING AT LDC |
|          |                                                                                 |                                                          |                   |                      |                |
|          |                                                                                 | On RAJNIVESH Tracking of Appli<br>SSOID/Application No   | cation using      |                      |                |
|          |                                                                                 |                                                          | cation using      |                      |                |







#### Step 9:- Third Party validation of certificates RAJNIVESH



#### RAJ NIVESH

| 🗞 Home 🌣 Services 🚺 Information 🚔 About Us 🗣 Get In Touch 🗾 Useful Contacts 🤪 FAQ 👒 Feedback 📢 Query 👈 Sign In |                                                                   |             |  |  |  |  |
|----------------------------------------------------------------------------------------------------------------|-------------------------------------------------------------------|-------------|--|--|--|--|
| ir.<br>Io.                                                                                                     | Application Name                                                  | Click Below |  |  |  |  |
|                                                                                                                | Energy (Electrical Inspectorate)