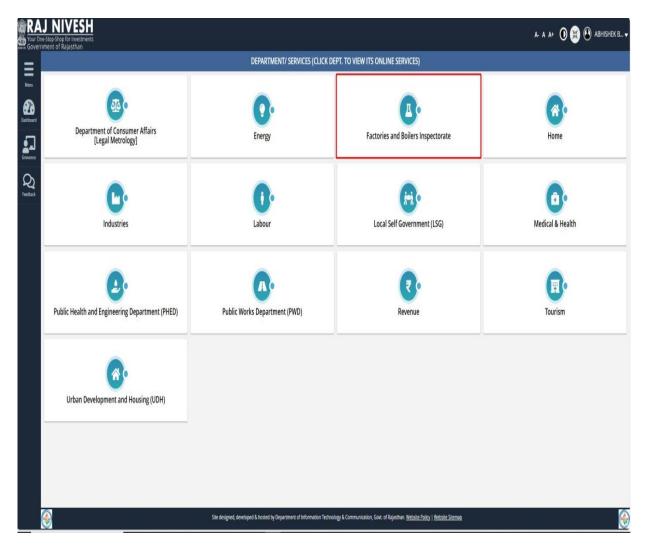

Step 4:- Select the department "Factories and Boilers Inspectorate"

Step 5:- Choose the service "RENEWAL OF BOILERS MANUFACTURES UNDER THE BOILERS ACT, 1923" and click on "Apply" button.

| IJ NIVESH<br>ne-Stop-Shop for Investments<br>nment of Rajasthan  |                                                               |                                                                                            | A: A A+ 🛈 😸 🖲 ABHE |
|------------------------------------------------------------------|---------------------------------------------------------------|--------------------------------------------------------------------------------------------|--------------------|
|                                                                  | DEPARTMENT/ SERVICES (CL                                      | LICK DEPT. TO VIEW ITS ONLINE SERVICES)                                                    |                    |
| Department of Consumer Affairs<br>[Legal Metrology]              | Energy                                                        | Factories and Boilers Inspectorate                                                         | Home               |
| Service                                                          |                                                               |                                                                                            | Ai                 |
| AUTO RENEWAL OF FACTORIES LICENSE UNDER FACTORIES ACT, 1948      |                                                               |                                                                                            | 0                  |
| FACTORY BUILDING PLAN APPROVAL UNDER FACTORIES ACT, 1948         |                                                               |                                                                                            | ۲                  |
| REGISTRATION OF BOILERS MANUFACTURES UNDER THE BOILERS ACT, 1923 |                                                               |                                                                                            | 0                  |
| REGISTRATION OF BOILERS UNDER BOILERS ACT, 1923                  |                                                               |                                                                                            | 0                  |
| REGISTRATION OF FACTORIES UNDER FACTORIES ACT, 1948              |                                                               |                                                                                            | 0                  |
| RENEWAL OF BOILERS LICENSE UNDER BOILERS ACT. 1923               |                                                               |                                                                                            | 0                  |
| RENEWAL OF BOILERS MANUFACTURES UNDER THE BOILERS ACT, 1923      |                                                               |                                                                                            | 0                  |
| STEAM PIPELINE DRAWING APPROVAL UNDER BOILERS ACT, 1923          |                                                               |                                                                                            | 0                  |
| Industries                                                       | Labour                                                        | Local Self Government (LSG)                                                                | Medical & Health   |
| 8.                                                               | A                                                             | 2.                                                                                         |                    |
|                                                                  | Site designed, developed & hosted by Department of Informatio | in Technology & Communication, Govt. of Rajasthan. <u>Website Policy   Website Sitemap</u> |                    |