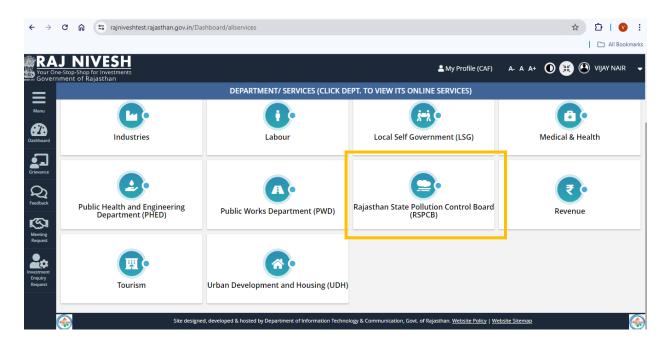

**Step 4** - Select the Rajasthan State Pollution Control Board for its services.

Step 5 - Select 'I want to submit the new application'.

| $\leftrightarrow$ $\rightarrow$  | C          | ۶<br>۵             | 25 rajniveshtest.rajastha         | an.gov.in/Dashboa   | rd                                   |                                             |                             |                               | ל א<br>וב                            | All Bookmarks |
|----------------------------------|------------|--------------------|-----------------------------------|---------------------|--------------------------------------|---------------------------------------------|-----------------------------|-------------------------------|--------------------------------------|---------------|
| Your Of<br>Gover                 | J<br>ne-Si | NIV<br>top-Shop fe | VESH<br>pr Investments<br>iasthan |                     |                                      |                                             | 💄 My Profile                | (CAF) <b>A-</b> A             | a a+ 🛈 😹 🕑 Vij                       |               |
|                                  |            |                    |                                   |                     |                                      | DASHBOARD                                   |                             |                               |                                      |               |
| Menu<br>Dashboard                |            |                    |                                   | pr lied             | D Approved<br>Applications           | ☑<br>O<br>Rejected<br>Applications          | Applicati                   | ing (Dept.)                   | (V) O<br>Pending (Wi<br>Applications | th Me         |
| Grievance                        | ſ          | 🗆 Ap               | oplication Details                | -                   |                                      |                                             |                             |                               |                                      |               |
| Q<br>Feedback                    |            | Show Rov           | vs 10 V                           |                     |                                      |                                             |                             |                               |                                      |               |
| Meeting<br>Request               |            | S.No.              | Department                        | Service             | App ID/<br>Submission Date           | Establishment Name                          | District                    | Sector                        | Present Status/<br>Change Date       | View          |
| Investment<br>Enquiry<br>Request |            |                    |                                   |                     |                                      | No data found                               |                             |                               |                                      |               |
|                                  |            |                    |                                   | Site designed, deve | loped & hosted by Department of Info | mation Technology & Communication, Govt. of | Rajasthan. <u>Website P</u> | olicy   <u>Website Site</u> r | <u>map</u>                           |               |