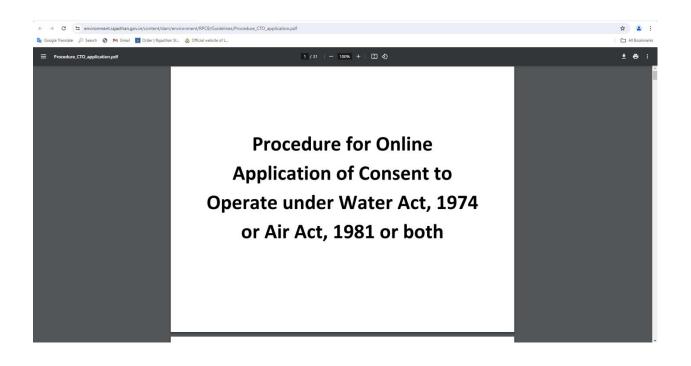

**Step- 5** When click on "<u>Procedure for Online Application of Consent to Operate under</u> <u>Water Act, 1974 or Air Act, 1981 or both</u>" document related to procedure will open.

This may also open directly with following URL: <u>https://environment.rajasthan.gov.in/content/dam/environment/RPCB/Guidelines/Procedu</u> <u>re\_CTO\_application.pdf</u>