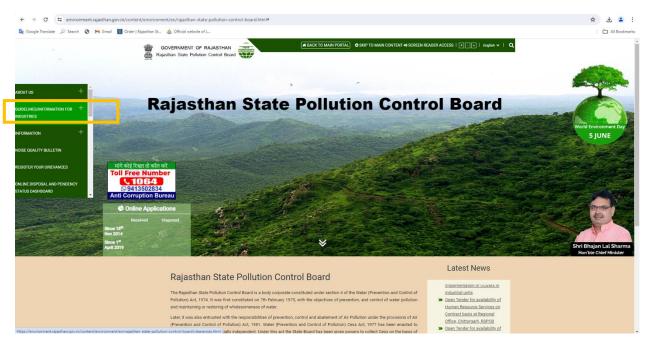

# User Walk through for User Manual with Important Screens.

Step 1 - Visit the RSPCB website with URL

https://environment.rajasthan.gov.in/content/environment/en/rajasthan-state-pollutioncontrol-board.html# and click "Guidelines/Information for Industries".