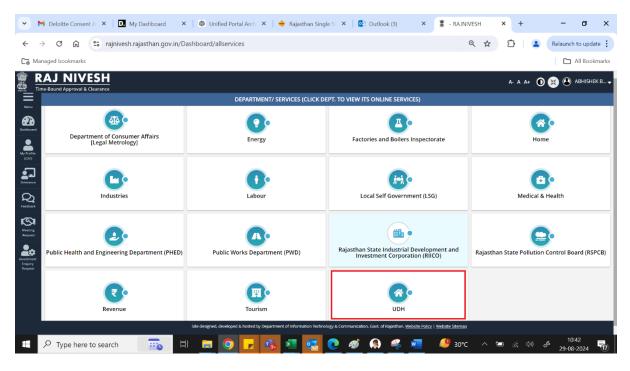

Next Step : Go to the "Rajniwesh" Application.

Step 3:- User Dashboard for all the services, Click "I want to submit a new application" to apply for a new service.

Step 4: Select Urban Development & Housing Department (UDH)

Next Step : click on "apply" link for "Permission for Installation of Above Ground Telehgraph Infrastructure" application.

| ÷       | C G rajnivesh.rajasthan.gov.in/Dashboard/allservices                                                           | Q | ☆ | ව   😩     | Relaunch to update |
|---------|----------------------------------------------------------------------------------------------------------------|---|---|-----------|--------------------|
| C\$     | Managed bookmarks                                                                                              |   |   |           | All Bookmarks      |
| 0       | RAJ NIVESH                                                                                                     |   |   | A- A A+ 🚺 | ) 🛞 🕑 ABHISHEK B 🗸 |
| and and | Time Bound Approval & Clearance<br>DEPARTMENT/ SERVICES (CLICK DEPT. TO VIEW ITS ONLINE SERVICES)              |   |   |           |                    |
|         | Revenue                                                                                                        |   |   |           |                    |
|         | Service                                                                                                        |   |   |           | Action             |
|         | BUILDING PLAN APPROVAL SYSTEM (DA- AJMER, JODHPUR, UIT)                                                        |   |   |           | (⊘ Apply)          |
|         | BUILDING PLAN APPROVAL SYSTEM (DA-JAIPUR)                                                                      |   |   |           | (⊘ Apply)          |
|         | CONVERSION OF LAND USE (90A)                                                                                   |   |   |           | ( Apply            |
|         | E-INTIMATION OF COMMENCEMENT OF CONSTRUCTION                                                                   |   |   |           | @ Apply            |
|         | E-INTIMATION OF CONSTRUCTION COMPLETION                                                                        |   |   |           | @ Apply            |
|         | E-INTIMATION OF CONSTRUCTION OCCUPANCY                                                                         |   |   |           | ( Apply            |
|         | E-INTIMATION OF PLINTH LEVEL CONSTRUCTION COMPLETION                                                           |   |   |           | ( Apply )          |
|         | PERMISSION FOR INSTALLATION OF ABOVE GROUND TELEGRAPH INFRASTRUCTURE (FORM-1)                                  |   |   |           | ( Apply            |
|         | PERMISSION FOR LAYING/ ESTABLISHING UNDERGROUND TELEGRAPH INFRASTRUCTURE/ OFC OR TAKING FIBRE TO HOME (FORM-2) |   |   |           | ( Apply            |
|         | Tourism UDH                                                                                                    |   |   |           |                    |