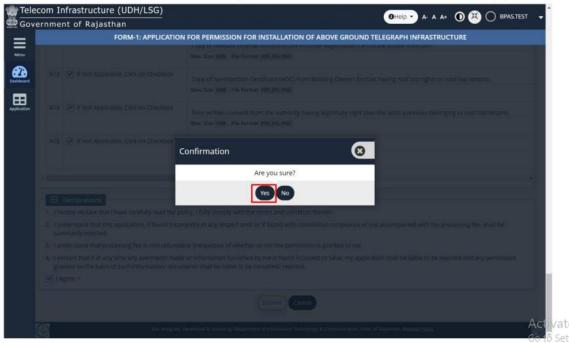

Applicant is presented with a confirmation window as highlighted in the figure below wherein he/ she is prompted to confirm the application submission.

|                    | ecom Infrastructure (UDH/LSG) | OHeip →         A: A A+         O         ○         BPAS.T                                                                                                                                            | rest 🚽 |
|--------------------|-------------------------------|-------------------------------------------------------------------------------------------------------------------------------------------------------------------------------------------------------|--------|
| =                  |                               | IN FOR PERMISSION FOR INSTALLATION OF ABOVE GROUND TELEGRAPH INFRASTRUCTURE                                                                                                                           |        |
| Merrya             |                               |                                                                                                                                                                                                       |        |
|                    |                               |                                                                                                                                                                                                       |        |
| <b>B</b><br>Ration |                               |                                                                                                                                                                                                       |        |
|                    |                               | Confirmation                                                                                                                                                                                          |        |
|                    | va -                          | Are you sure?                                                                                                                                                                                         |        |
|                    | Destarations                  | Yes No                                                                                                                                                                                                |        |
|                    |                               | solicy. If AV comply with the terms and condition therein.<br>Solicy I have complete in any respect and/ or if found with conditional complaince or not accompanied with the processing fee, shall be |        |
|                    |                               |                                                                                                                                                                                                       |        |
|                    |                               |                                                                                                                                                                                                       |        |
|                    |                               |                                                                                                                                                                                                       |        |
|                    |                               |                                                                                                                                                                                                       | Act    |
|                    |                               |                                                                                                                                                                                                       | Go t   |

Applicant is immediately acknowledged the receipt of his/ her application submission as highlighted in the figure below. Also, an Email/ SMS acknowledgement is sent to the applicant by

Applicant clicks on the "YES" button as highlighted in the figure below to submit the application.