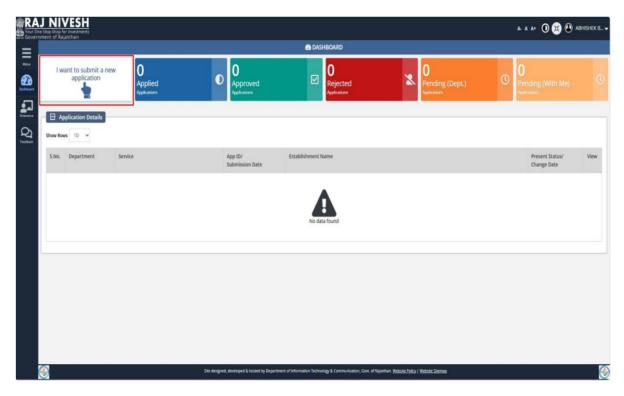

Next Step : Go to the "Rajniwesh" Application.

Step 3:- User Dashboard for all the services, Click "I want to submit a new application" to apply for a new service.

Step 4: Select Urban Development & Housing Department (UDH)