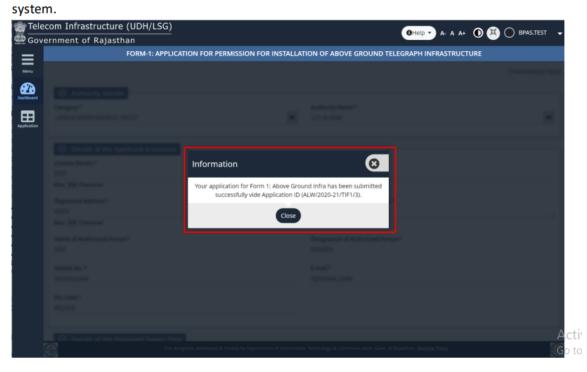

Applicant is immediately acknowledged the receipt of his/ her application submission as highlighted in the figure below. Also, an Email/ SMS acknowledgement is sent to the applicant by

Applicant clicks on the "YES" button as highlighted in the figure below to submit the application.