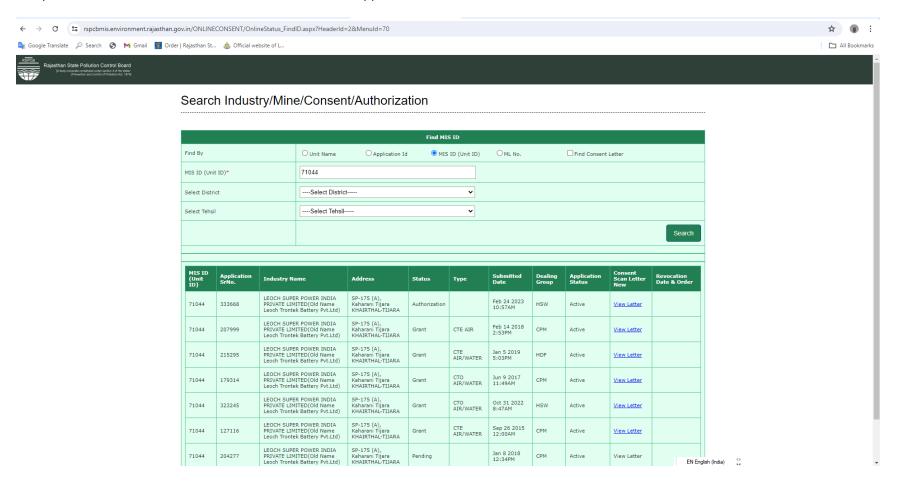

# **Third Party Verification**

Open the RSPCB website and select the option 'Search consent/ Authorization'

Fill up the information related to Consent/ Authorization Application and click on the view Letter.

Letter will be open. Letters are digitally signed, so physical signs are not required and document will be fully authentic.