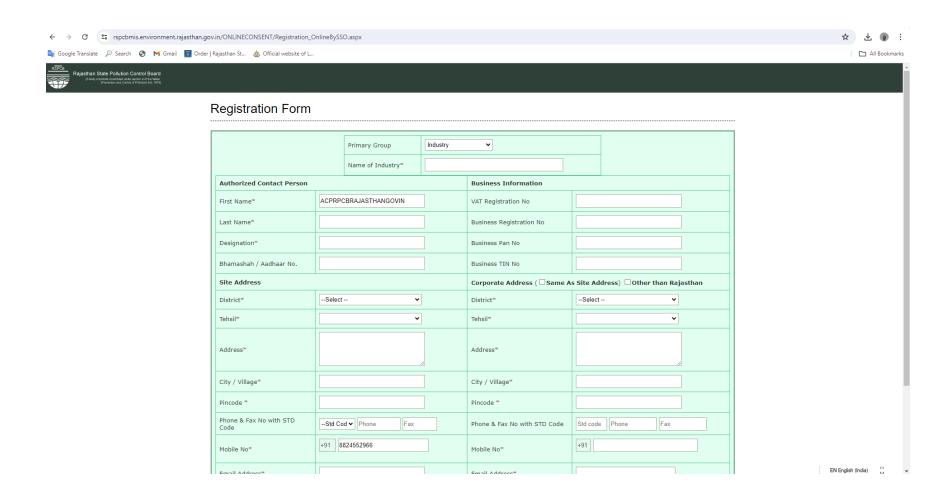

If SSO ID used to login in "Raj Nivesh" is not registered with Rajasthan State Pollution control Board then following screens are used to register the unit with Rajasthan State Pollution Control Board. This is one time activity and require only once in lifetime.