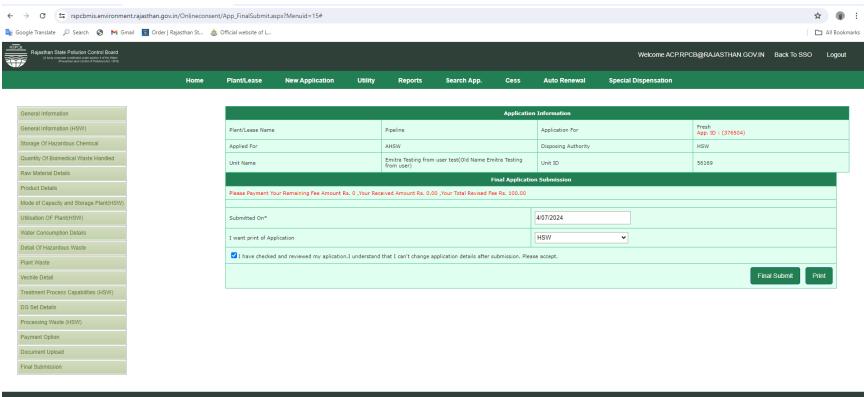

# Submission of the application.

Nodal Officer: Ravindra Gupta, ACP, RPCB, Jaipur Computer Cell, RPCB, Jaipur | Contact: 0141-2716809 Email: acp.rpcb@rajasthan.gov.in

EN English (India)

Tracking of the Application: On the Home screen of PP, PP can know the status of the application and can see the deficiency letter, consent/authorisation letter etc. On line. All the consent/authorisation letter are digitally signed, so no physical copy is required from the Board.