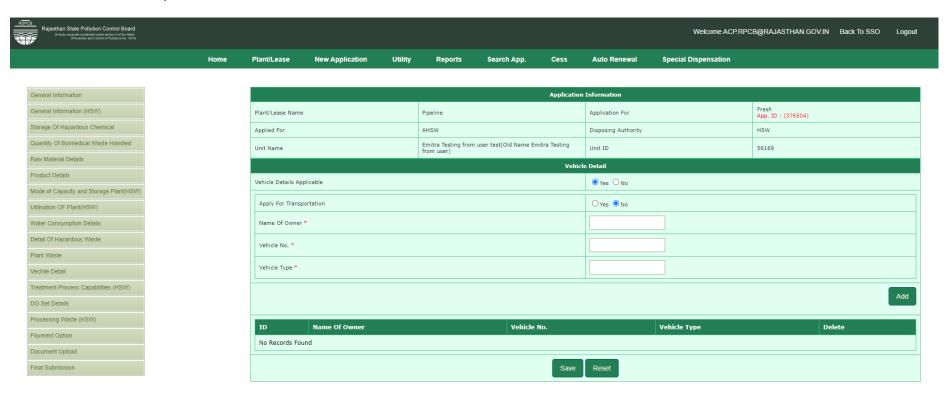

# Fill the Vehicle Detail if any.

Nodal Officer : Ravindra Gupta, ACP, RPCB, Jaipur Computer Cell, RPCB, Jaipur | Contact : 0141-2716809 Email : acp.rpcb@rajasthan.gov.in Fill the Treatment Process Capabilities (HSW) Details.