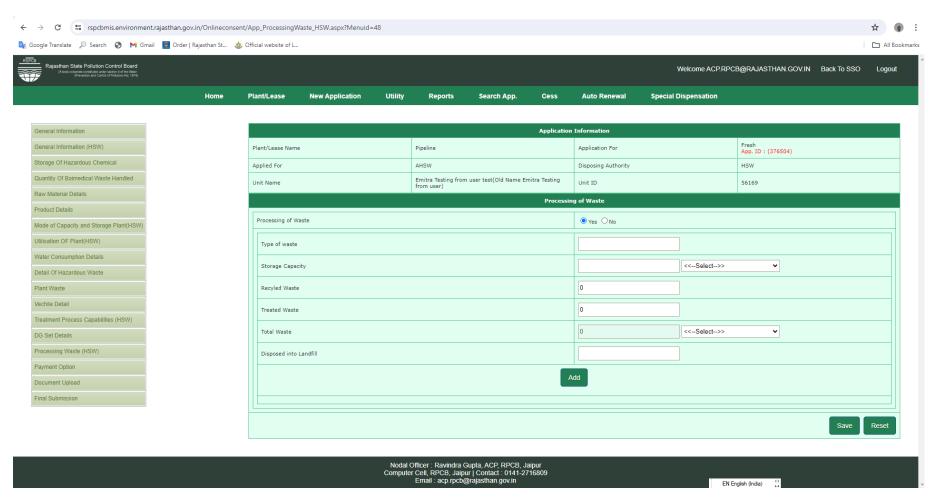

# Fill the details of Processing Waste (HSW).

Payment of Fees. Two mode of payment are available-

- a. On line payment (by Rajasthan Payment Platform). (Debit, Credit, Wallet, Netbanking are acceptable in this mode)
- b. Offline mode (By Challan depositing only through NEFT). Create the Challan and may be paid through bank. (Payment is auto adjusted against the application via dynamic account no.)