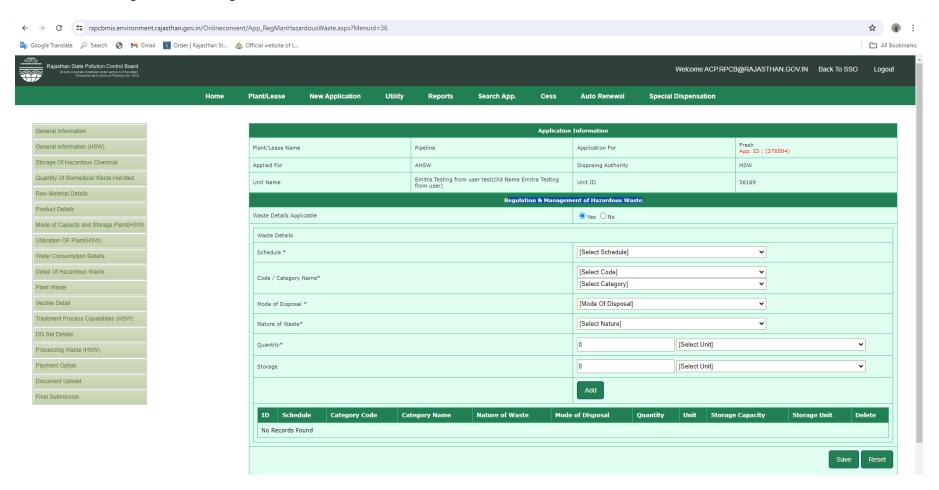

# Fill the Water Consumption Details.

Fill the details of Regulation & Management of Hazardous Waste.