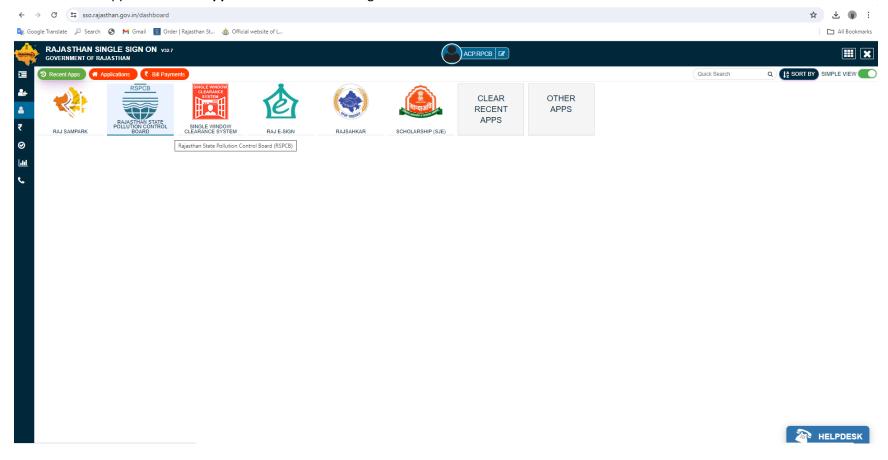

User may also apply for the services of RSPCB by directly login from <a href="https://sso.rajasthan.gov.in/">https://sso.rajasthan.gov.in/</a> and after selecting "Rajasthan State Pollution Control Board" app from citizen apps of the SSO as following.