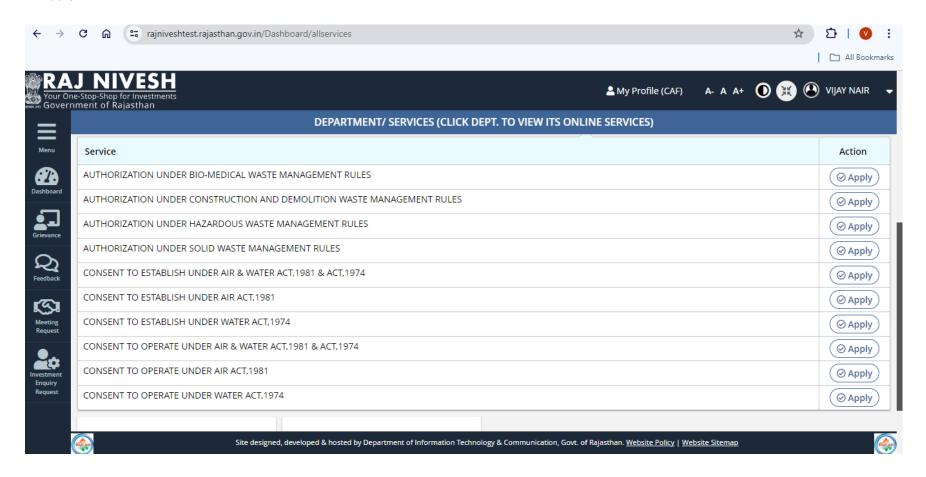

Enter your credentials in SSO screen.

Enter your establishment's BRN No.

Select the Rajasthan State Pollution Control Board for its services.

Select 'I want to submit the new application'.

Select the service name as per your requirement. Here you may select the "Authorization under Hazardous Waste Management Rules" and click on Apply