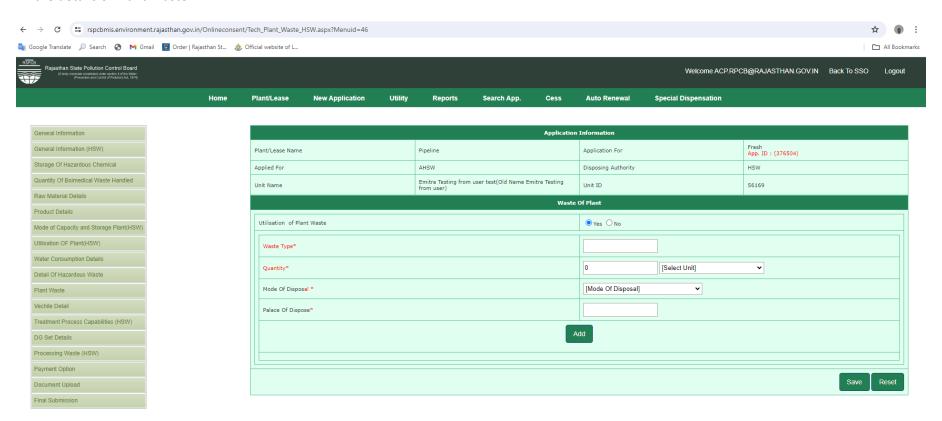

### Fill the details of Plant Waste.

Nodal Officer : Ravindra Gupta, ACP, RPCB, Jaipur Computer Cell, RPCB, Jaipur | Contact : 0141-2716809 Email : acp.rpcb@rajasthan.gov.in