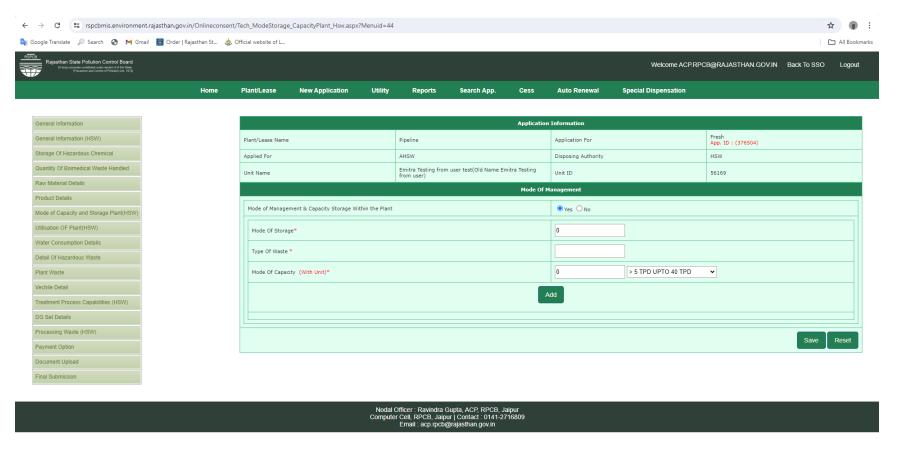

# Fill the Product Details.

Nodal Officer: Ravindra Gupta, ACP, RPCB, Jaipur Computer Cell, RPCB, Jaipur | Contact: 0141-2716809 Email: acp.rpcb@rajasthan.gov.in

Fill the details of Mode of Capacity and Storage Plant (HSW) if any.