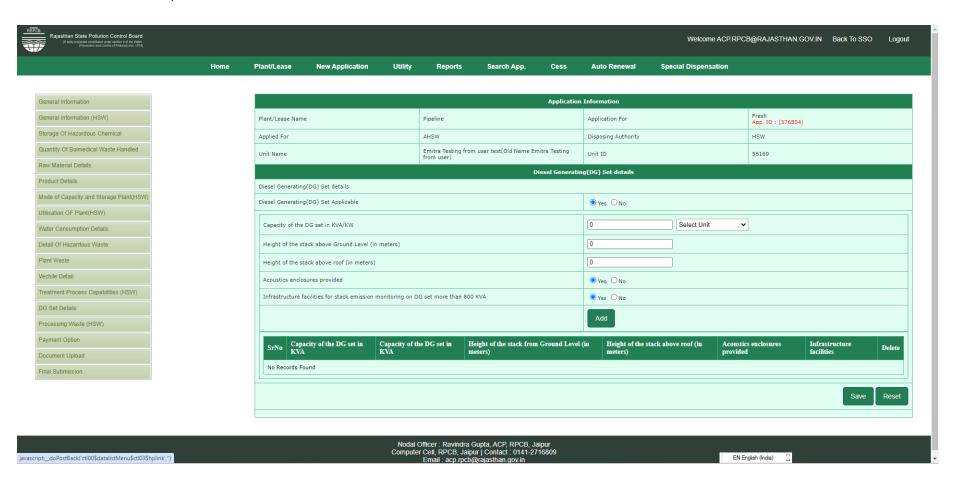

upta, ACP, RPCB, Jaipur Computer Cell, RPCB, Jaipur | Contact : 0141-2716809 Email : acp.rpcb@rajasthan.gov.in

# Fill the Water Consumption Details.



Fill the details of Regulation & Management of Hazardous Waste.



### Fill the details of Plant Waste.



Nodal Officer : Ravindra Gupta, ACP, RPCB, Jaipur Computer Cell, RPCB, Jaipur | Contact : 0141-2716809 Email : acp.rpcb@rajasthan.gov.in

# Fill the Vehicle Detail if any.



Nodal Officer : Ravindra Gupta, ACP, RPCB, Jaipur Computer Cell, RPCB, Jaipur | Contact : 0141-2716809 Email : acp.rpcb@rajasthan.gov.in Fill the Treatment Process Capabilities (HSW) Details.



Nodal Officer: Ravindra Gupta, ACP, RPCB, Jaipur Computer Cell, RPCB, Jaipur | Contact: 0141-2716809 Email: acp.rpcb@rajasthan.gov.in

# Fill the DG set details if any.



# Fill the details of Processing Waste (HSW).



Payment of Fees. Two mode of payment are available-

- a. On line payment (by Rajasthan Payment Platform). (Debit, Credit, Wallet, Netbanking are acceptable in this mode)
- b. Offline mode (By Challan depositing only through NEFT). Create the Challan and may be paid through bank. (Payment is auto adjusted against the application via dynamic account no.)



# Screen to upload the document.



# Submission of the application.



Nodal Officer: Ravindra Gupta, ACP, RPCB, Jaipur Computer Cell, RPCB, Jaipur | Contact: 0141-2716809 Email: acp.rpcb@rajasthan.gov.in

EN English (India)

Tracking of the Application: On the Home screen of PP, PP can know the status of the application and can see the deficiency letter, consent/authorisation letter et