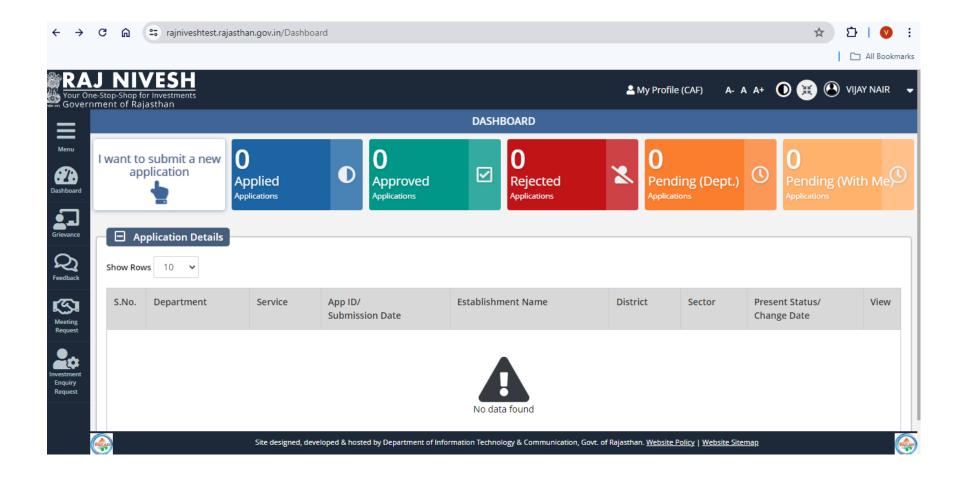

# Procedure for Online Application of Authorization for Hazardous Waste Management

Open the "Raj Nivesh" Portal with URL- <a href="https://rajnivesh.rajasthan.gov.in/">https://rajnivesh.rajasthan.gov.in/</a> and click on sign in.

Enter your credentials in SSO screen.

Enter your establishment's BRN No.

Select the Rajasthan State Pollution Control Board for its services.

Select 'I want to submit the new application'.

Select the service name as per your requirement. Here you may select the "Authorization under Hazardous Waste Management Rules" and click on Apply