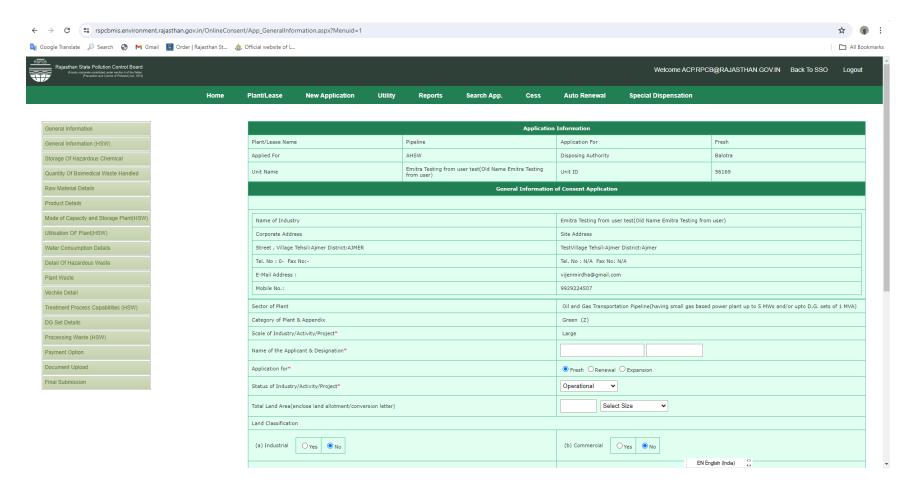

Select the Plant, Sector, Type of Application, Purpose of application etc. and create the application through Next Button.

Fill the General Information regarding application. Save the application by filling the General information of application. After saving this tab application will be saved on portal and this may be edit by PP at any time before submission of application.

# Fill the General Information regarding HSW application.