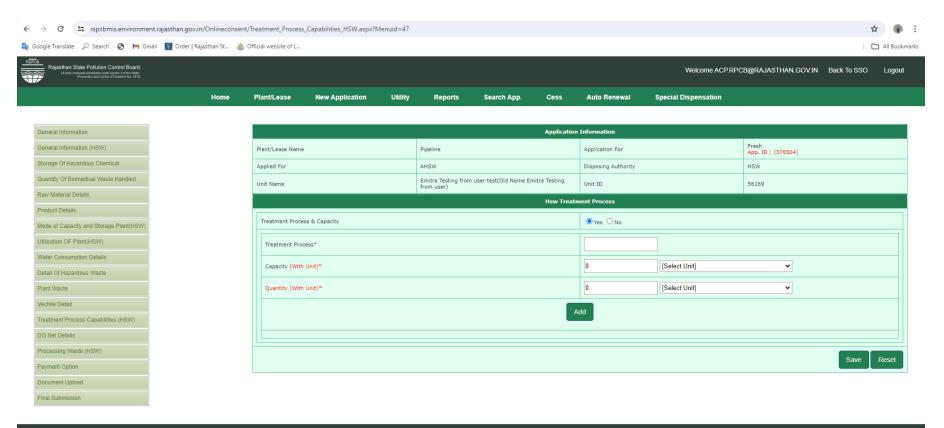

# Fill the Vehicle Detail if any.

Nodal Officer : Ravindra Gupta, ACP, RPCB, Jaipur Computer Cell, RPCB, Jaipur | Contact : 0141-2716809 Email : acp.rpcb@rajasthan.gov.in Fill the Treatment Process Capabilities (HSW) Details.