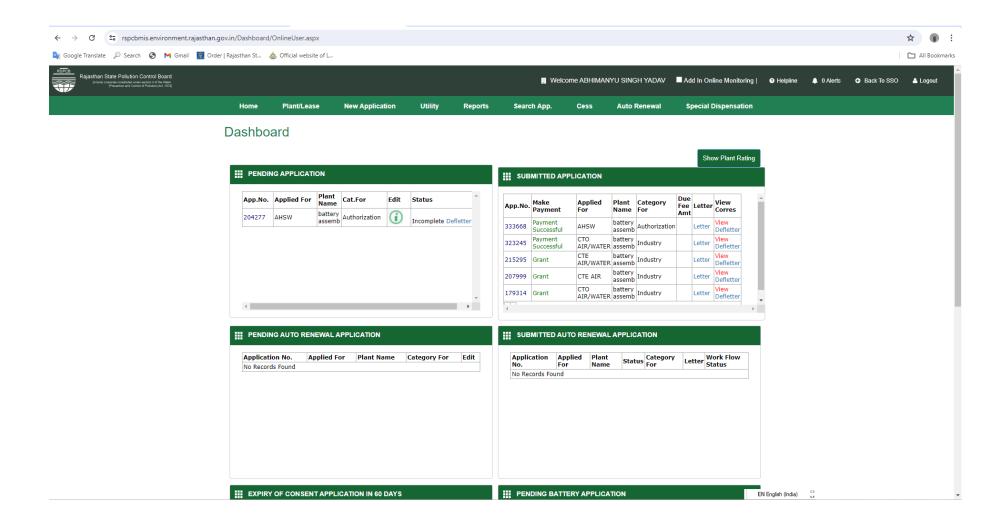

# Submission of the application.

Nodal Officer: Ravindra Gupta, ACP, RPCB, Jaipur Computer Cell, RPCB, Jaipur | Contact: 0141-2716809 Email: acp.rpcb@rajasthan.gov.in

EN English (India)

Tracking of the Application: On the Home screen of PP, PP can know the status of the application and can see the deficiency letter, consent/authorisation letter etc. On line. All the consent/authorisation letter are digitally signed, so no physical copy is required from the Board.