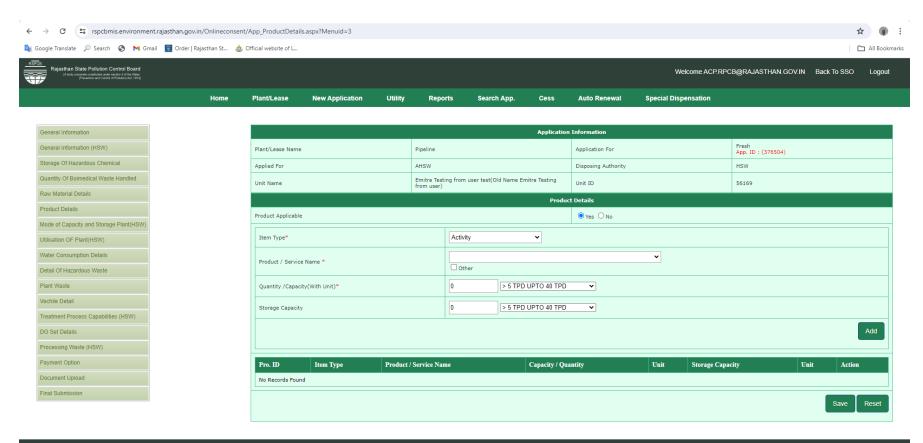

# Fill the Product Details.

Nodal Officer: Ravindra Gupta, ACP, RPCB, Jaipur Computer Cell, RPCB, Jaipur | Contact: 0141-2716809 Email: acp.rpcb@rajasthan.gov.in

Fill the details of Mode of Capacity and Storage Plant (HSW) if any.