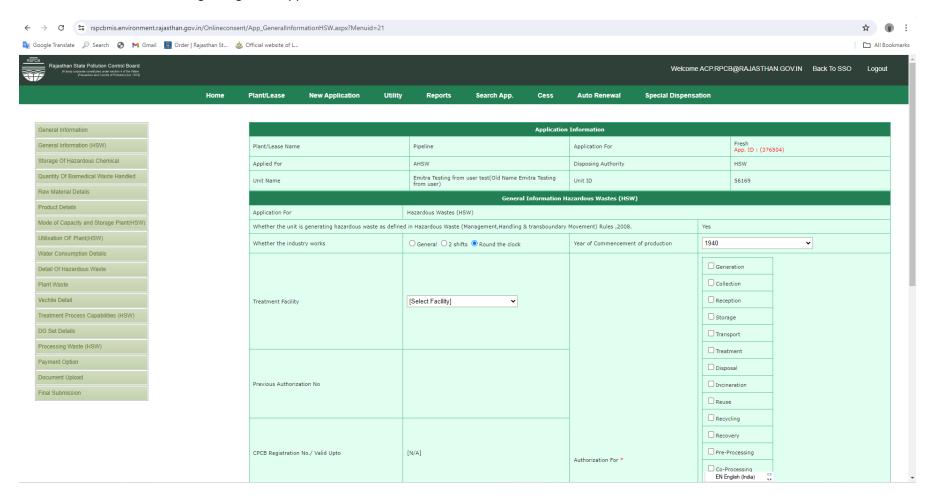

| Next Show Documents                                                               |

User may also apply for the services of RSPCB by directly login from <a href="https://sso.rajasthan.gov.in/">https://sso.rajasthan.gov.in/</a> and after selecting "Rajasthan State Pollution Control Board" app from citizen apps of the SSO as following.



Select the Plant, Sector, Type of Application, Purpose of application etc. and create the application through Next Button.



Fill the General Information regarding application. Save the application by filling the General information of application. After saving this tab application will be saved on portal and this may be edit by PP at any time before submission of application.



# Fill the General Information regarding HSW application.



# Fill the details of Storage of Hazardous Chemicals if any.



Nodal Officer : Ravindra Gupta, ACP, RPCB, Jaipur Computer Cell, RPCB, Jaipur | Contact : 0141-2716809 Email : acp.rpcb@rajasthan.gov.in

EN English (India)

# Fill the Quantity Of Hazardous Waste Handled.



Nodal Officer : Ravindra Gupta, ACP, RPCB, Jaipur Computer Cell, RPCB, Jaipur | Contact : 0141-2716809 Email : acp.rpcb@rajasthan.gov.in

EM English /ladis\

### Fill the Raw Material Details.



# Fill the Product Details.



Nodal Officer: Ravindra Gupta, ACP, RPCB, Jaipur Computer Cell, RPCB, Jaipur | Contact: 0141-2716809 Email: acp.rpcb@rajasthan.gov.in

Fill the details of Mode of Capacity and Storage Plant (HSW) if any.



EN English (India)

### Fill the Utilization details of waste within Plant.



Nodal Office