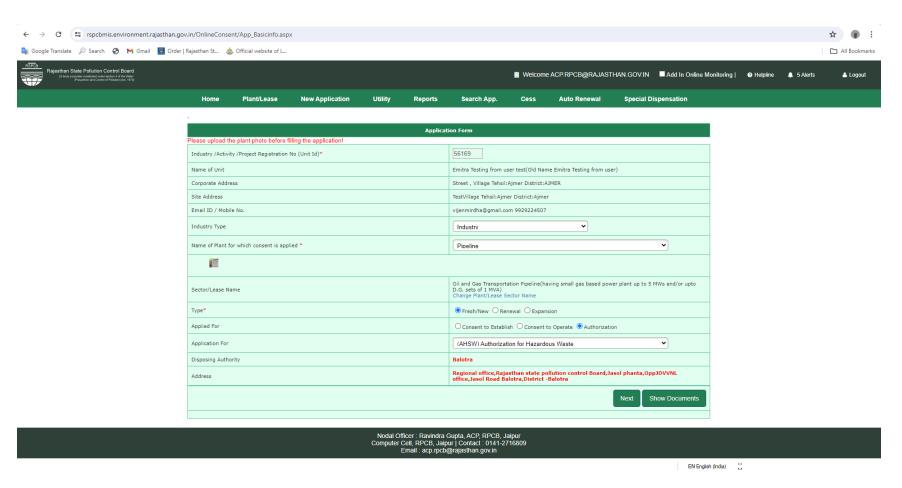

Select the Plant, Sector, Type of Application etc. and create the application by clicking on "Next" Tab.

| State Pollution Control Board constituted was excited 4 the Nature Prevention and Control of PinAstoni Act, 1924 |                                                        |                                                                                   |
|------------------------------------------------------------------------------------------------------------------|--------------------------------------------------------|-----------------------------------------------------------------------------------|
|                                                                                                                  |                                                        |                                                                                   |
|                                                                                                                  |                                                        |                                                                                   |
|                                                                                                                  | Applicati                                              | ion Form                                                                          |
|                                                                                                                  | Industry /Activity /Project Registration No (Unit Id)* | 131347                                                                            |
|                                                                                                                  | Name of Unit                                           | RajniveshTest                                                                     |
|                                                                                                                  | Corporate Address                                      | Test , Sambhar Tehsil:Amber District:JAIPUR                                       |
|                                                                                                                  | Site Address                                           | Test IND.AREA BAIS GODOWN , Sambhar Tehsil:Amber District:JAIPUR                  |
|                                                                                                                  | Email ID / Mobile No.                                  | TEST@FMF.COM 9876543210                                                           |
|                                                                                                                  | Industry Type                                          | Industry                                                                          |
|                                                                                                                  | Name of Plant for which consent is applied *           | Jaiour Industry Plant                                                             |
|                                                                                                                  |                                                        |                                                                                   |
|                                                                                                                  | Sector/Lease Name                                      | Automobile servicing & repairing (without washing) Change Plant/Lease Sector Name |
|                                                                                                                  | Type*                                                  | ● Fresh/New ○ Renewal ○ Expansion                                                 |
|                                                                                                                  | Applied For                                            | Consent to Establish Consent to Operate Authorization                             |
|                                                                                                                  | Application For*                                       | (AHSW) Authorization for Hazardous Waste                                          |
|                                                                                                                  | Disposing Authority                                    | Jaipur                                                                            |
|                                                                                                                  | Address                                                | Opp. Road No 5, VKIA, Sikar Road, Jaipur                                          |
|                                                                                                                  |                                                        | Next Show Documents                                                               |