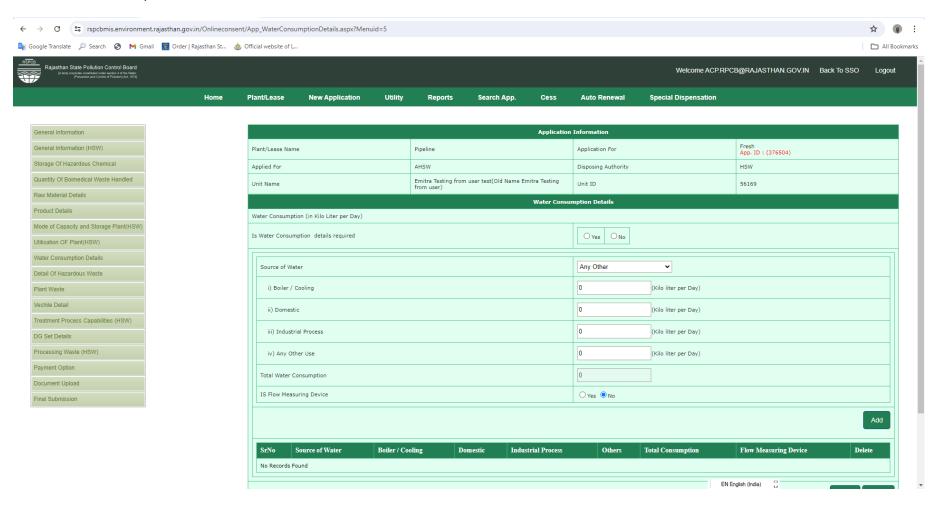

# Fill the Water Consumption Details.

Fill the details of Regulation & Management of Hazardous Waste.