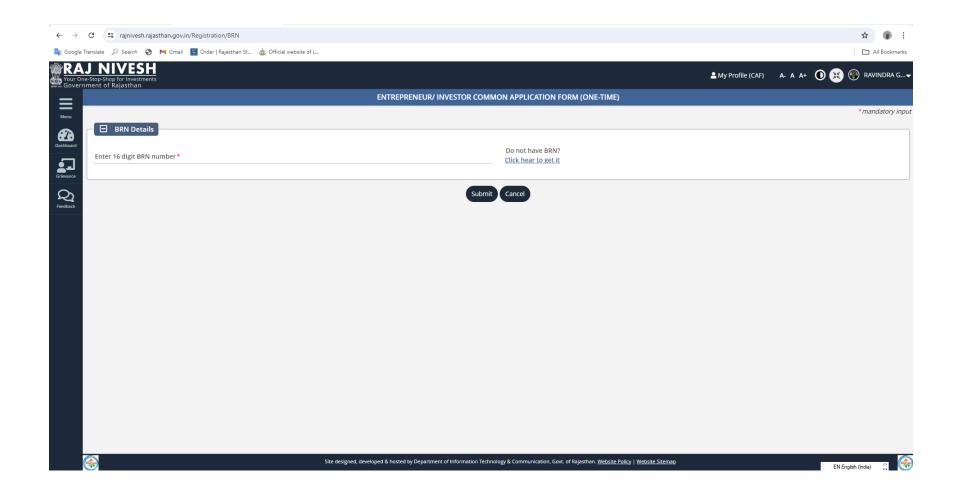

If SSO ID used to login in "Raj Nivesh" is not registered with Rajasthan State Pollution control Board then following screens are used to register the unit with Rajasthan State Pollution Control Board. This is one time activity and require only once in lifetime.

After registration of unit, user can create a new application as per the service selected on Raj Nivesh page with following screen.

(If SSO ID used to login in "Raj Nivesh" is already registered with Rajasthan State Pollution control Board then registration of unit is not required and applicant directly come on the following screen to apply)