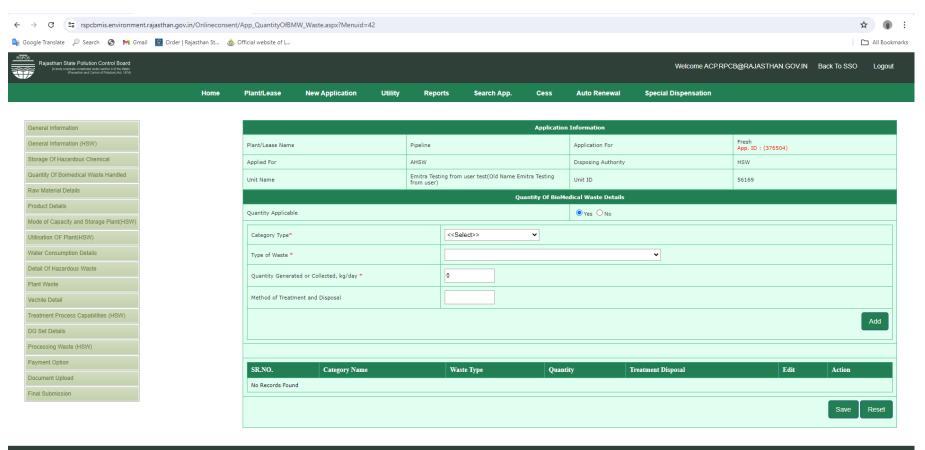

# Fill the Quantity Of Hazardous Waste Handled.

Nodal Officer : Ravindra Gupta, ACP, RPCB, Jaipur Computer Cell, RPCB, Jaipur | Contact : 0141-2716809 Email : acp.rpcb@rajasthan.gov.in

EM English /ladis\