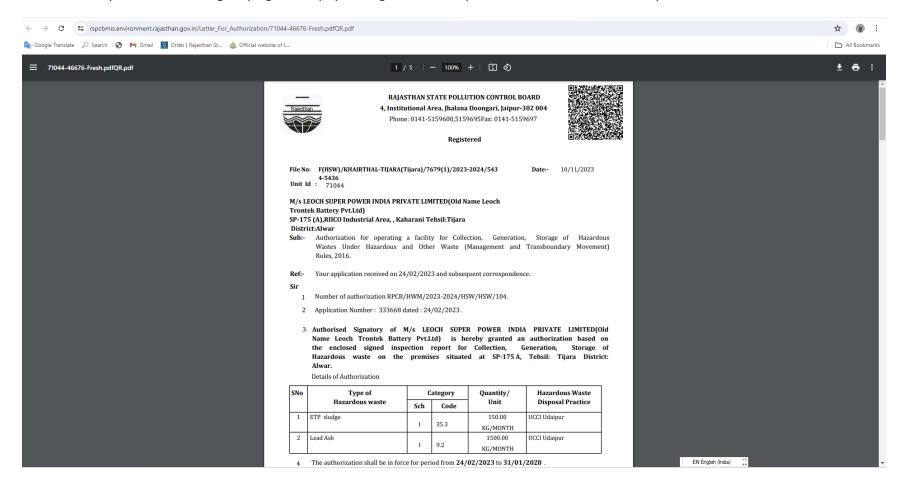

Letter will be open. Letters are digitally signed, so physical signs are not required and document will be fully authentic.