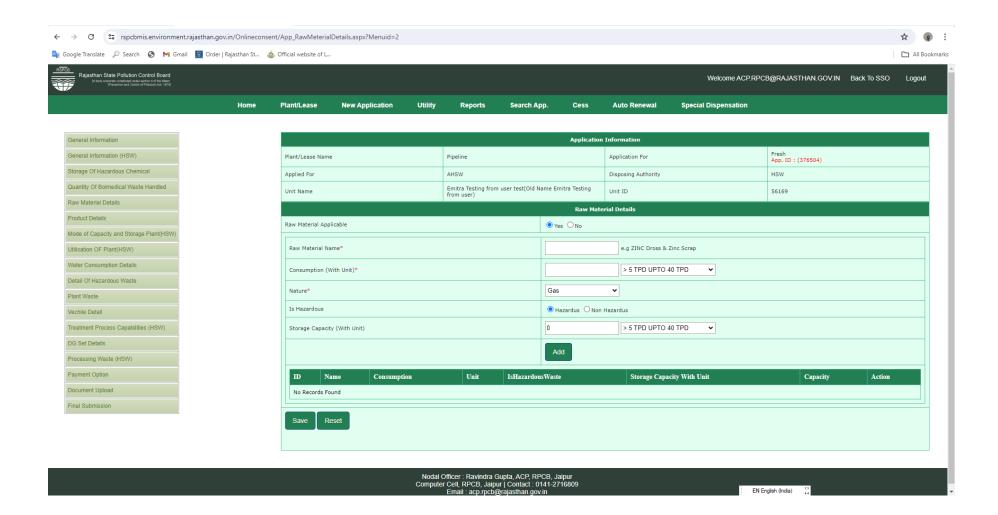

xt Button.



Fill the General Information regarding application. Save the application by filling the General information of application. After saving this tab application will be saved on portal and this may be edit by PP at any time before submission of application.



# Fill the General Information regarding HSW application.



# Fill the details of Storage of Hazardous Chemicals if any.



Nodal Officer : Ravindra Gupta, ACP, RPCB, Jaipur Computer Cell, RPCB, Jaipur | Contact : 0141-2716809 Email : acp.rpcb@rajasthan.gov.in

EN English (India)

# Fill the Quantity Of Hazardous Waste Handled.



Nodal Officer : Ravindra Gupta, ACP, RPCB, Jaipur Computer Cell, RPCB, Jaipur | Contact : 0141-2716809 Email : acp.rpcb@rajasthan.gov.in

EM English /ladis\

### Fill the Raw Material Details.



# Fill the Product Details.



Nodal Officer: Ravindra Gupta, ACP, RPCB, Jaipur Computer Cell, RPCB, Jaipur | Contact: 0141-2716809 Email: acp.rpcb@rajasthan.gov.in

Fill the details of Mode of Capacity and Storage Plant (HSW) if any.



EN English (India)

### Fill the Utilization details of waste within Plant.



Nodal Officer : Ravindra Gupta, ACP, RPCB, Jaipur Computer Cell, RPCB, Jaipur | Contact : 0141-2716809 Email : acp.rpcb@rajasthan.gov.in

# Fill the Water Consumption Details.



Fill the details of Regulation & Management of Hazardous Waste.



### Fill the details of Plant Waste.



Nodal Officer : Ravindra Gupta, ACP, RPCB, Jaipur Computer Cell, RPCB, Jaipur | Contact : 0141-2716809 Email : acp.rpcb@rajasthan.gov.in

# Fill the Vehicle Detail if any.



Nodal Officer : Ravi