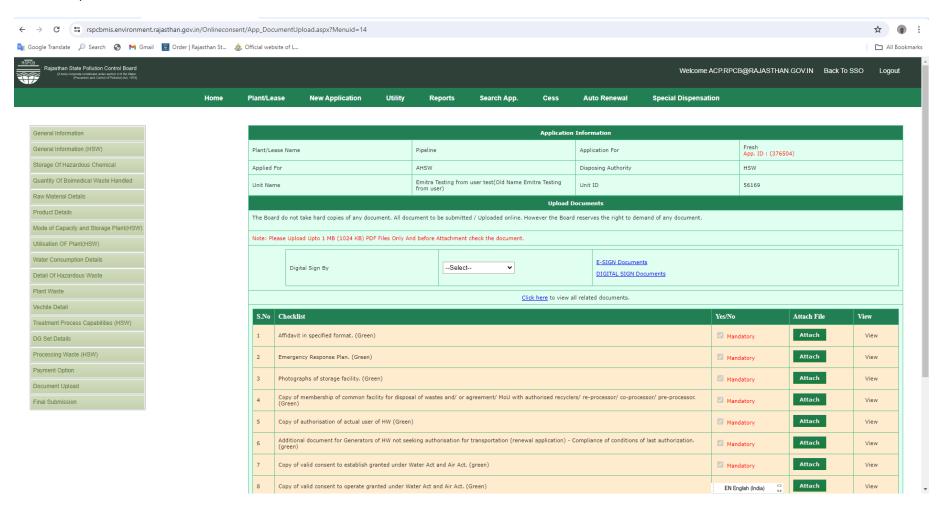

icer : Ravindra Gupta, ACP, RPCB, Jaipur Computer Cell, RPCB, Jaipur | Contact : 0141-2716809 Email : acp.rpcb@rajasthan.gov.in Fill the Treatment Process Capabilities (HSW) Details.



Nodal Officer: Ravindra Gupta, ACP, RPCB, Jaipur Computer Cell, RPCB, Jaipur | Contact: 0141-2716809 Email: acp.rpcb@rajasthan.gov.in

# Fill the DG set details if any.



# Fill the details of Processing Waste (HSW).



Payment of Fees. Two mode of payment are available-

- a. On line payment (by Rajasthan Payment Platform). (Debit, Credit, Wallet, Netbanking are acceptable in this mode)
- b. Offline mode (By Challan depositing only through NEFT). Create the Challan and may be paid through bank. (Payment is auto adjusted against the application via dynamic account no.)



# Screen to upload the document.



# Submission of the application.



Nodal Officer: Ravindra Gupta, ACP, RPCB, Jaipur Computer Cell, RPCB, Jaipur | Contact: 0141-2716809 Email: acp.rpcb@rajasthan.gov.in

EN English (India)

Tracking of the Application: On the Home screen of PP, PP can know the status of the application and can see the deficiency letter, consent/authorisation letter etc. On line. All the consent/authorisation letter are digitally signed, so no physical copy is required from the Board.



# **Third Party Verification**

Open the RSPCB website and select the option 'Search consent/ Authorization'



Fill up the information related to Consent/ Authorization Application and click on the view Letter.



Letter will be open. Letters are digitally signed, so physical signs are not required and document will be