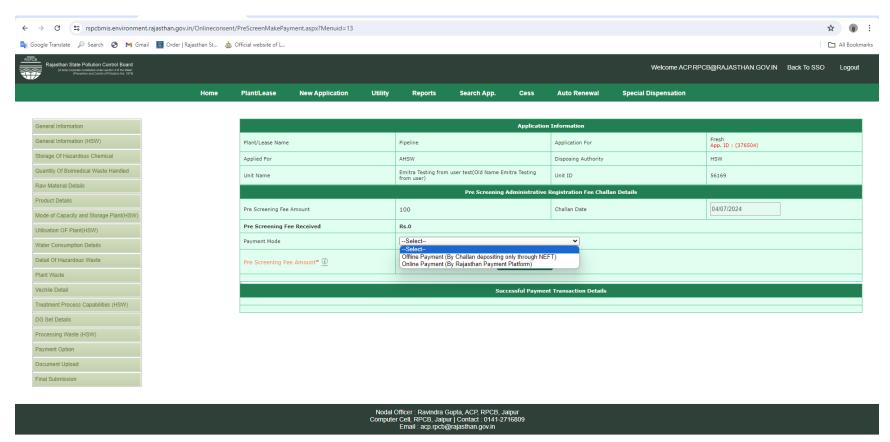

# Fill the details of Processing Waste (HSW).

Payment of Fees. Two mode of payment are available-

- a. On line payment (by Rajasthan Payment Platform). (Debit, Credit, Wallet, Netbanking are acceptable in this mode)
- b. Offline mode (By Challan depositing only through NEFT). Create the Challan and may be paid through bank. (Payment is auto adjusted against the application via dynamic account no.)