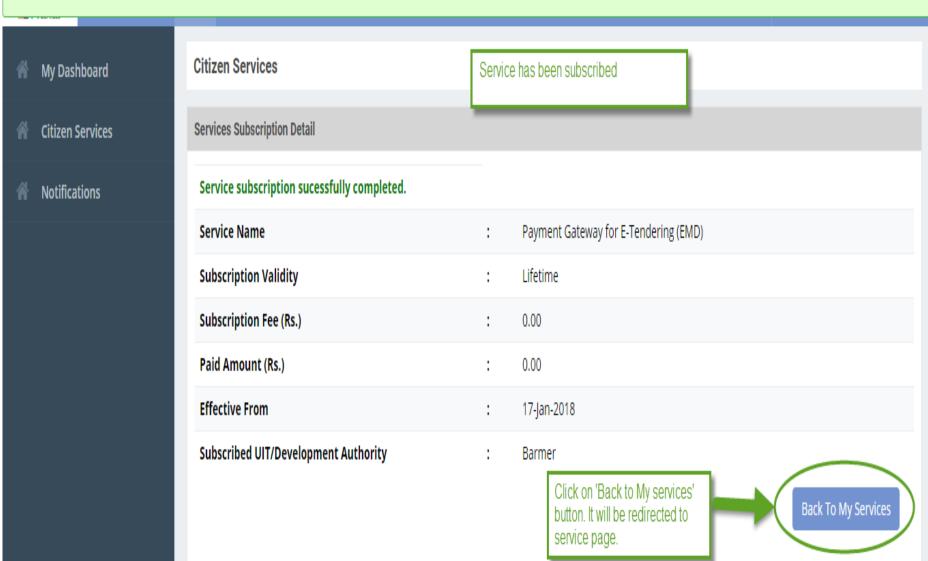

- If the subscription is free then citizen can avail the services directly.
- If the service is of Paid type then the citizen will be redirected to the payment gateway, by paying the fees citizen can avail the services.
- The fig, shows successful message after availing the services.

3) Click on 'Proceed to Subscribe' button.

Proceed to subscribe

✓ Service Subscribed Sucessfully.

| S.N | Service Name                            | Plan | Fee (Rs.) | Validity | Action    |
|-----|-----------------------------------------|------|-----------|----------|-----------|
| 1   | Property ID Creation                    | Free | 0.00      | Lifetime | Subscribe |
| 2   | Name Transfer / Substitution / Mutation | Free | 0.00      | Lifetime | Subscribe |