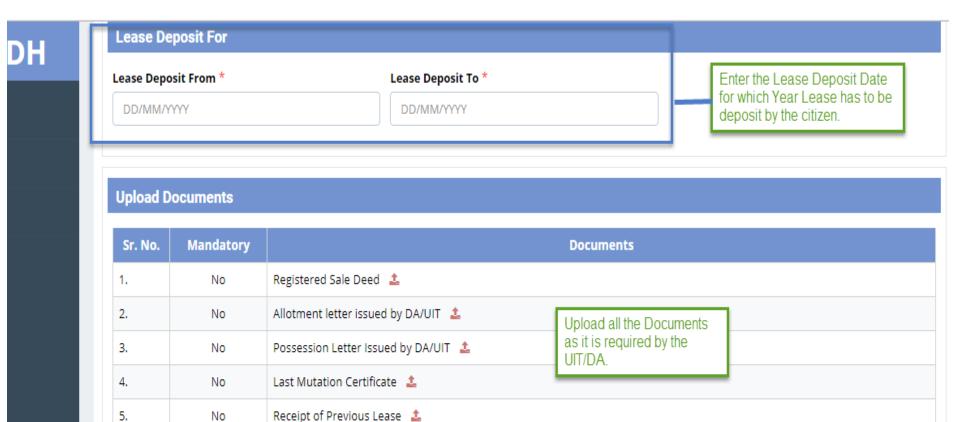

DH

|                                                        | Lease Deposit For  |                      |  |
|--------------------------------------------------------|--------------------|----------------------|--|
| Enter the Lease Deposit Date                           | Lease Deposit To * | Lease Deposit From * |  |
| for which Year Lease has to be deposit by the citizen. | DD/MM/YYYY         | DD/MM/YYYY           |  |
|                                                        | DD/MM/YYYY         | DD/MM/YYYY           |  |

## **Upload Documents**

| Sr. No. | Mandatory |                                      | Documents                        |
|---------|-----------|--------------------------------------|----------------------------------|
| 1.      | No        | Registered Sale Deed 🚣               |                                  |
| 2.      | No        | Allotment letter issued by DA/UIT 🕹  | Upload all the Documents         |
| 3.      | No        | Possession Letter Issued by DA/UIT 🕹 | as it is required by the UIT/DA. |
| 4.      | No        | Last Mutation Certificate 🕹          |                                  |
| 5.      | No        | Receipt of Previous Lease 💄          |                                  |

- Step5:- After selecting the Property, enter the Last Lease Deposit Details which the citizen is already paid (Last Lease Details) only. This details to be entered if and only if Previous deposit detail is not available in the system. Previous Lease details will be entered by UIT/DA.
- Step6:- Enter the Lease Deposit for details, which is to be deposit. And Upload the Documents.
- Step7:- Check the checkbox of terms and condition.
- Step8:- Click on 'Save as Draft' button.
   (Refer Slide No. 92)