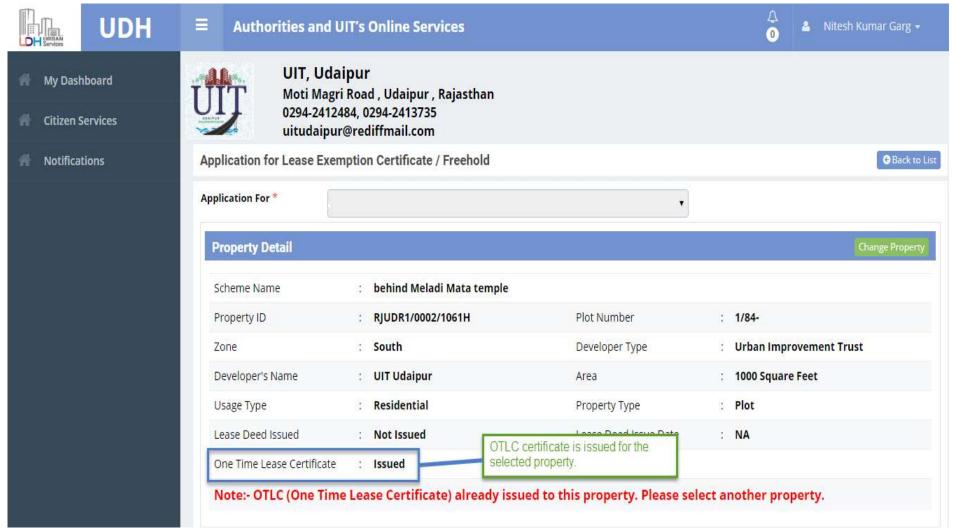

- Step3:- The selected Property details will be shown to the citizen user.
- Step4:- (i) In the selected Property, if the OTLC certificate is issued then the citizen cannot apply again.

• Step4:- (ii) In the selected Property, if the OTLC certificate is 'Not issued' then the citizen can deposit the lease amount.