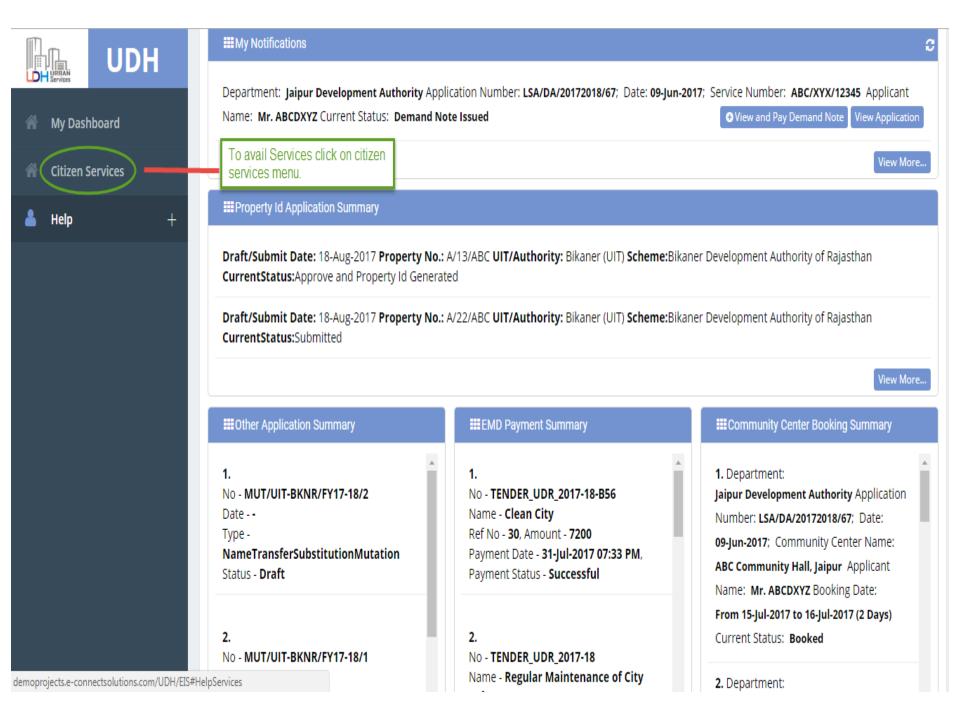

# Process Flow: Subscribing Services

- Citizen will be login through SSO (Single Sign On).
- In the citizen Apps select the Urban Service
   Application and click on it. It will redirect to Urban
   Services Portal.
- By Default citizen Dashboard will be visible.
- Click on the Citizen Services link for availing the services from the side panel menu.
- Services list will be visible to the citizen user.
- Against each of the service subscribe button is there click on subscribe button for availing the service.

(Refer Slides 5 to 12)