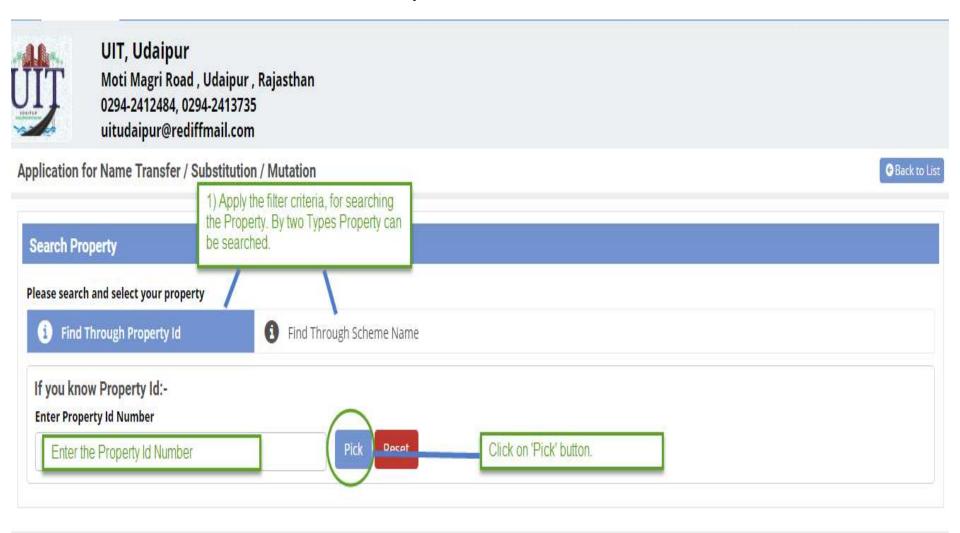

# Service: Lease Collection Yearly

- Same Process for Subscribing the Service, as explained in Earlier Slides. (Refer Slides 8 to 11)
- Click on Proceed Button from the Activated Lease Collection Yearly Service Widget and Select the UIT/DA. (Refer Slides 34 to 35)
- Intro:- For depositing the Lease use the service. By two ways Property can be searched by applying the filter criteria:-
  - Find through Property Id
  - Find through Scheme Name

• Lease Exemption / Freehold Certificate application, the property which is approved and id number is generated that only property number can be searched by the shown filter criteria.

## UIT, Udaipur Moti Magri Road , Udaipur , Rajasthan 0294-2412484, 0294-2413735 uitudaipur@rediffmail.com

### Application for Name Transfer / Substitution / Mutation Back to List (2 Method) Find through Scheme Search Property Name. Select the Scheme Name from the Drop Down. Please search and select your property Click on 'Search' button. Find Through Scheme Name Find Through Property Id If you know scheme name :-Scheme Name behind Meladi Mata temple Search Reset