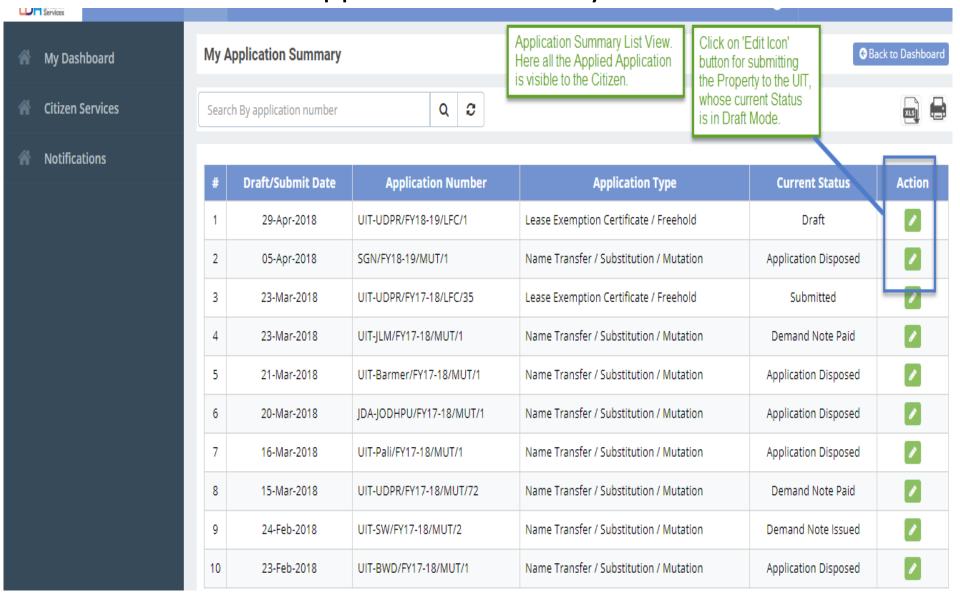

 Step9:- After Saving the Application in Draft Mode it will be redirected to the Application Summary List view.

- Step10:- Click on 'Edit Icon' Button for submitting the Application. All the saved details will be viewed to citizen.
- Step11:- After this Click on 'Update and Submit' button for submitting the property to the UIT/DA.