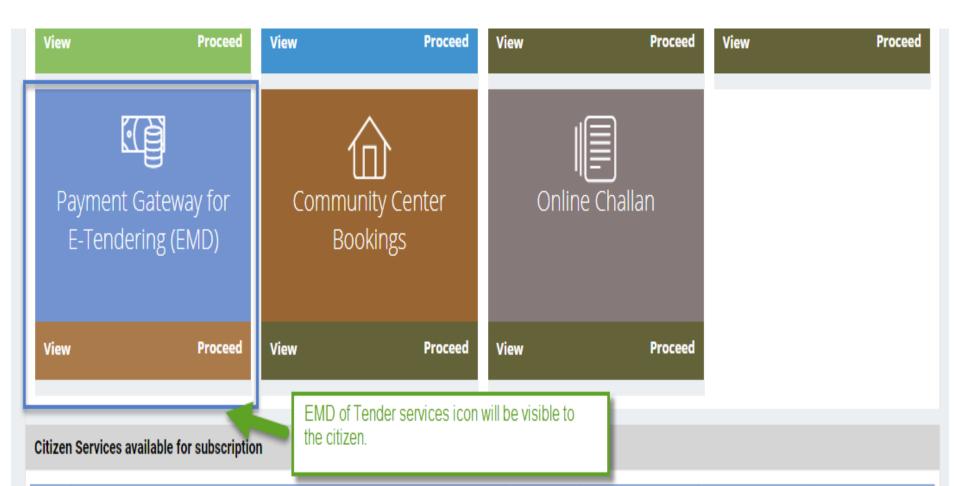

## My Services

You have not subscribed any service.

### **Available Services**

| S.No | Service Name                              | Plan | Fee (Rs.) | Validity   | Action    |
|------|-------------------------------------------|------|-----------|------------|-----------|
| 1    | Property Details (Property ID Generation) | Paid | 100.00    | 0 LifeTime | Subscribe |
| 2    | Name Transfer / Substitution / Mutation   | Free | 0.00      | Lifetime   | Subscribe |
| 3    | Lease Exemption Certificate               | Free | 0.00      | Lifetime   | Subscribe |
| 4    | Payment Gateway for E-Tendering (EMD)     | Free | 0.00      | Lifetime   | Subscribe |
| 5    | Community Center Bookings                 | Free | 0.00      | Lifetime   | Subscribe |

Click on subscribe Button for availing the services.