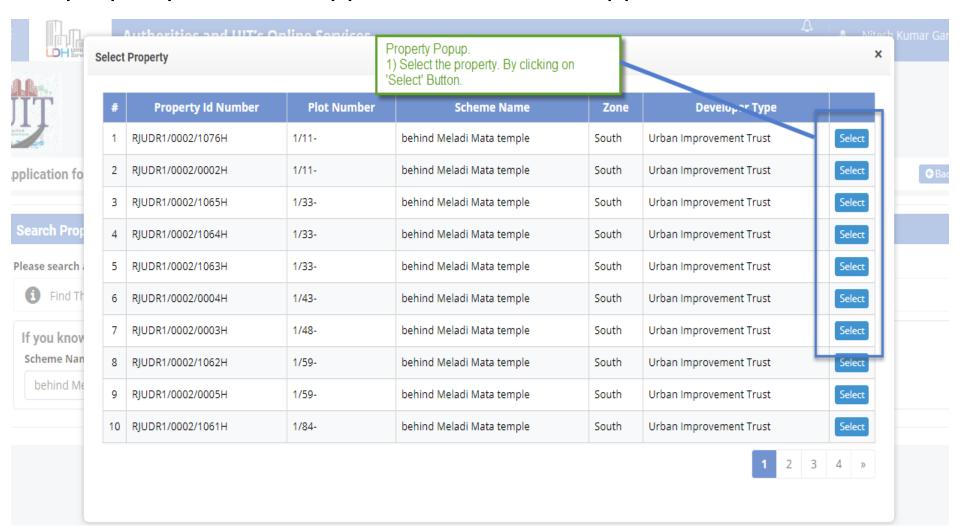

• Step2:- After clicking on 'Search' button Property Popup will open. The property which is approved and Property Id Number is generated that only property will be visible in the popup. Select the property for which application has to be applied.

- Step3:- The selected Property details will be shown to the citizen user.
- Step4:- (i) In the selected Property, if the OTLC certificate is issued then the citizen cannot apply again.

• Step4:- (ii) In the selected Property, if the OTLC certificate is 'Not issued' then the citizen can deposit the lease amount.