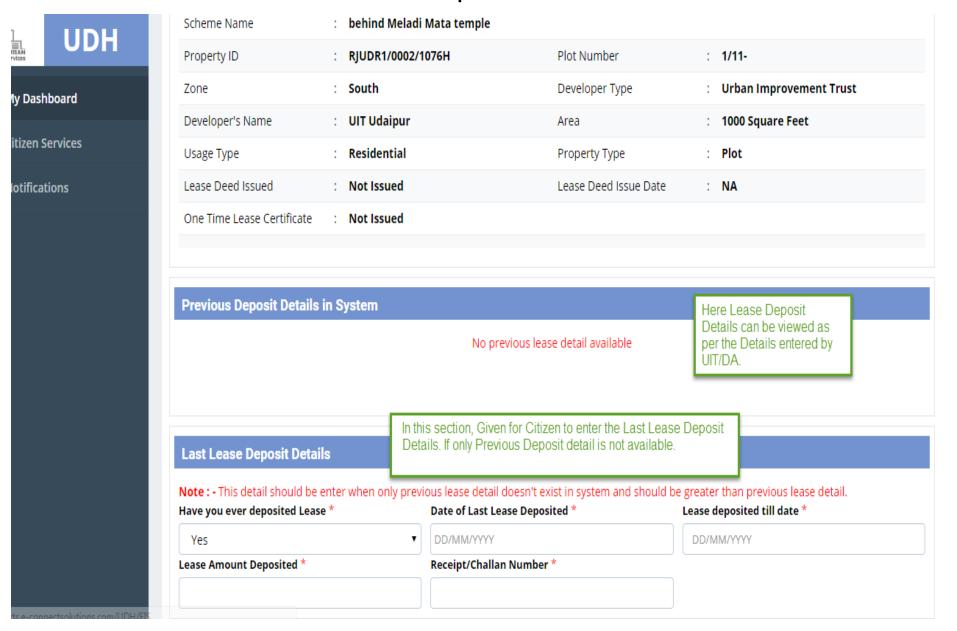

- Step5:- After selecting the Property, enter the Last Lease Deposit Details which the citizen is already paid (Last Lease Details) only. This details to be entered if and only if Previous deposit detail is not available in the system. Previous Lease details will be entered by UIT/DA.
- Step6:- Enter the Lease Deposit for details, which is to be deposit. And Upload the Documents.
- Step7:- Check the checkbox of terms and condition.
- Step8:- Click on 'Save as Draft' button.
   (Refer Slide No. 92)