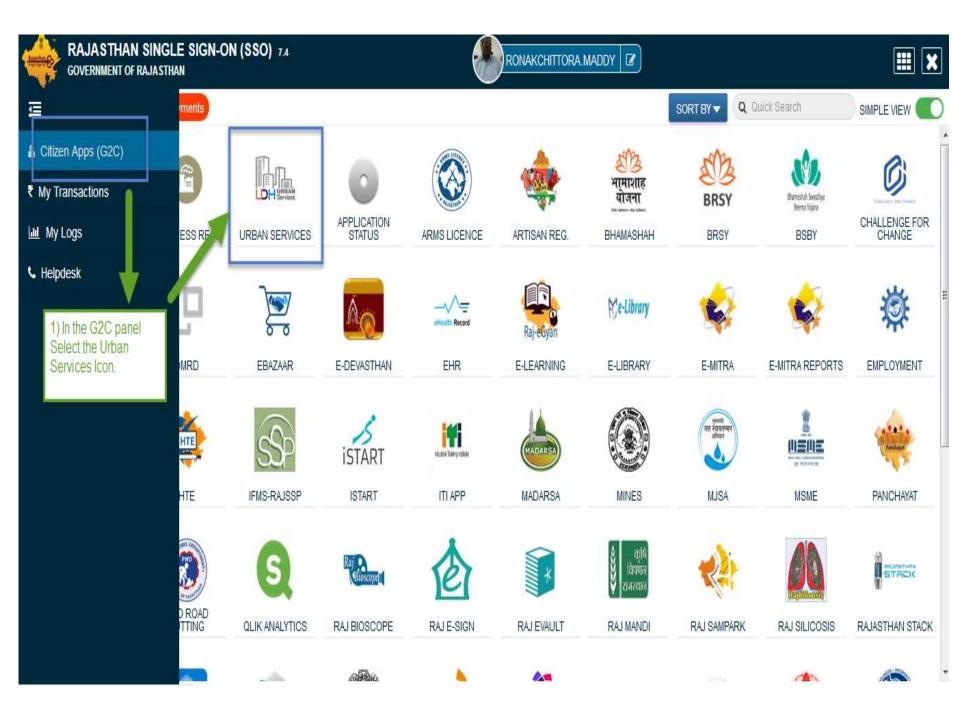

# Process Flow: Subscribing Services

- Citizen will be login through SSO (Single Sign On).
- In the citizen Apps select the Urban Service
   Application and click on it. It will redirect to Urban
   Services Portal.
- By Default citizen Dashboard will be visible.
- Click on the Citizen Services link for availing the services from the side panel menu.
- Services list will be visible to the citizen user.
- Against each of the service subscribe button is there click on subscribe button for availing the service.