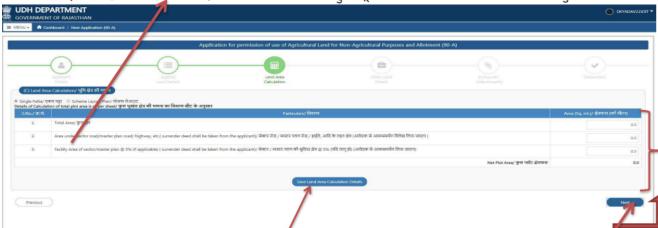

### Part C:- Land Area Calculation / भूमि क्षेत्र की गणना

Select Type (Single Patta or Scheme Layout Plan) and fill Details of Calculation of total plotarea is as per sheet. (एकल पट्टा या योजना लेआउट) प्रकार का चयन करे और क्ल भूखंड क्षेत्र की गणना का विवरण शीट के अनुसार भरें।

Applicant Fill Details:-Total Area, Area under sector road/master plan road/ highway, etc. And Facility Area of sector/master plan (surrender deed shall be taken from the applicant).

Note:- Area (in Sq. mt.)

आवेदक विवरण भरें किल क्षेत्र, सेक्टर रोड / मास्टर प्लान रोड / हाईवे, आदि के तहत क्षेत्र और सेक्टर / मास्टर प्लान की सुविधा क्षेत्र (आवेदक से आत्मसमर्पण विलेख लिया जाएगा) । नीट:- क्षेत्रफल(वर्ग मीटर में)

Click on Save and area calculation details and after save details click on Next Save land area calculation details पर क्लिक करें और सेव डिटेल्स के बाद Next पर क्लिक करें

Part D:- Fill Other land Details /अन्य भूमि विवरण:-