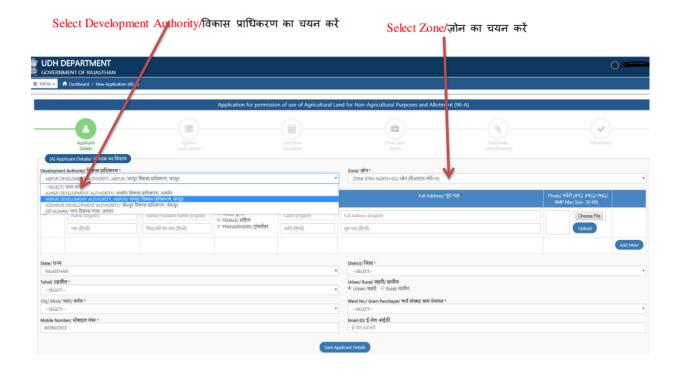

### Next Step: Select 90A application

Select New Application (90 –A) in MENU tab as shown above for land conversion Application भूमि रूपान्तरण आवेदन हेत् MENU देब में New Application (90 –A) पर क्लिक करे

#### Part A APPLICANT Details./ आवेदक का विवरण :-

After Save applied land details a Ref. no will be generate applied land details के बाद एक Ref. no generate होगा

Part B:- Applied land details /आवेदित भूमि का विवरण