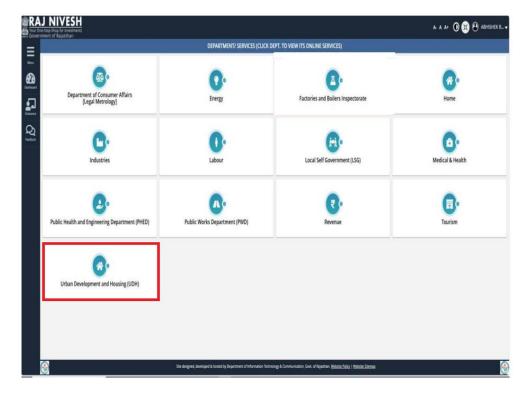

Next Step: Go to the "Rajniwesh" Application.

Step 3:- User Dashboard for all the services, Click "I want to submit a new application" to apply for a new service.

Step 4: Select Urban Development & Housing Department (UDH)