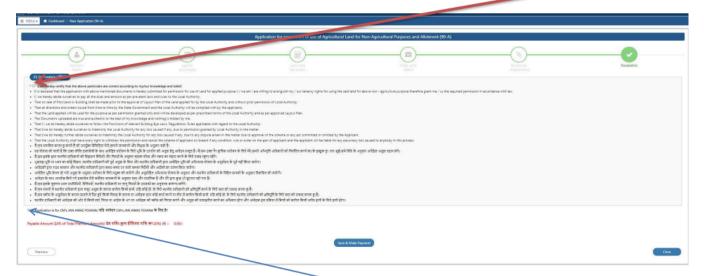

#### Part (F):- Declaration / घोषणा

If applicant certify that the above particulars are correct according to their knowledge and belief then click on checkbox

यदि आवेदक प्रमाणित करता है कि उपरोक्त विवरण उनके ज्ञान और विश्वास के अनुसार सही हैं तो चेकवॉक्स पर क्लिक करें

If Application is for CM's JAN AWAS YOJANA then click on checkbox यदि आवेदन CM's JAN AWAS YOJANA के लिए है तो चेकबॉक्स पर क्लिक करे Note- PREMIUM AMOUNT IS "ZERO" IN CASE OF CHECKING THE CM's JAN AWASA YOJANA.

> Click on save & Make payment Click on save & Make payment पर क्लिक करें

## 10 % of total Fee will be paid through RAJASTHAN PAYMENT PLATFORM कुल शुल्क का 10% RAJASTHAN PAYMENT PLATFORM के माध्यम से भुगतान किया जाएगा

After successful payment Receipt Number will shown through Alert message सफल भुगतान के बाद रसीद नंबर अलर्ट संदेश के माध्यम से दिखाया जाएगा।