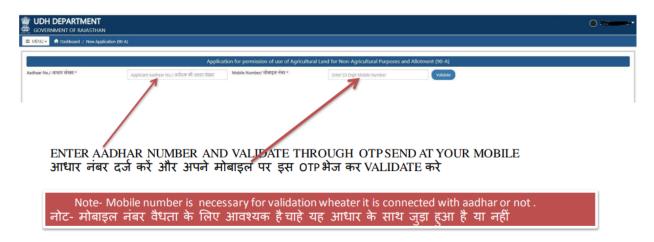

#### Part A APPLICANT Details./ आवेदक का विवरण :-

After Save applied land details a Ref. no will be generate applied land details के बाद एक Ref. no generate होगा

Part B:- Applied land details /आवेदित भूमि का विवरण