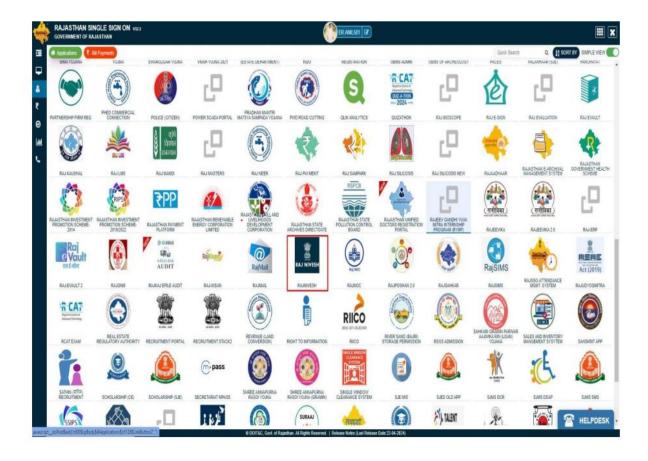

Next Step: Go to the "Rajniwesh" Application.

Step 3:- User Dashboard for all the services, Click "I want to submit a new application" to apply for a new service.

Step 4: Select Urban Development & Housing Department (UDH)