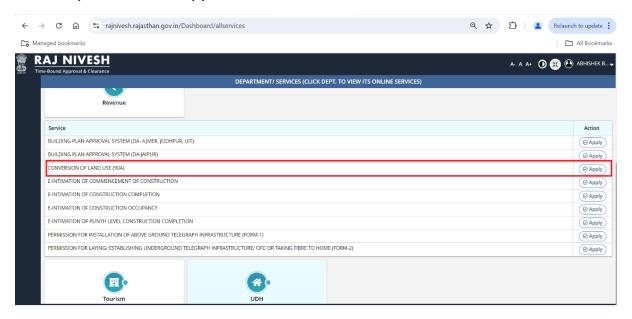

Next Step: Go to the "Rajniwesh" Application.

Step 3:- User Dashboard for all the services, Click "I want to submit a new application" to apply for a new service.

Step 4: Select Urban Development & Housing Department (UDH)

### Next Step: Select 90A application

Select New Application (90 –A) in MENU tab as shown above for land conversion Application भूमि रूपान्तरण आवेदन हेत् MENU देब में New Application (90 –A) पर क्लिक करे