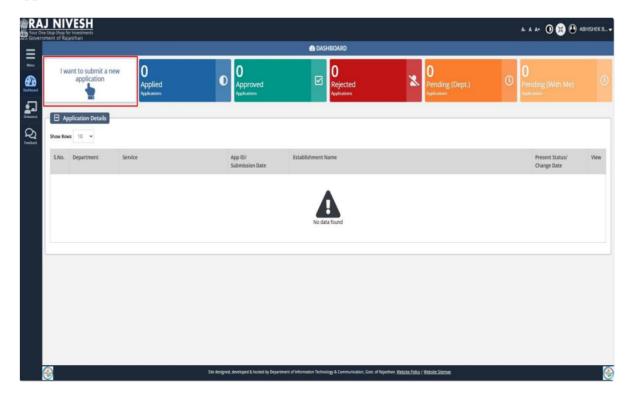

Next Step: Go to the "Rajniwesh" Application.

Step 3:- User Dashboard for all the services, Click "I want to submit a new application" to apply for a new service.

Step 4: Select Urban Development & Housing Department (UDH)