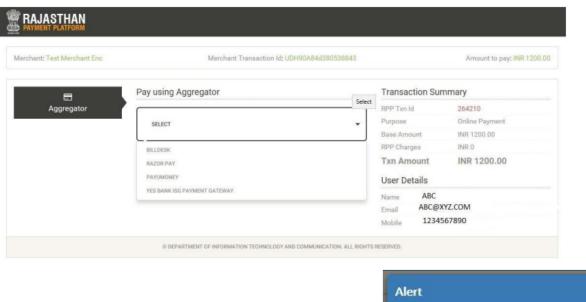

## 10 % of total Fee will be paid through RAJASTHAN PAYMENT PLATFORM कुल शुल्क का 10% RAJASTHAN PAYMENT PLATFORM के माध्यम से भुगतान किया जाएगा

After successful payment Receipt Number will shown through Alert message सफल भुगतान के बाद रसीद नंबर अलर्ट संदेश के माध्यम से दिखाया जाएगा।