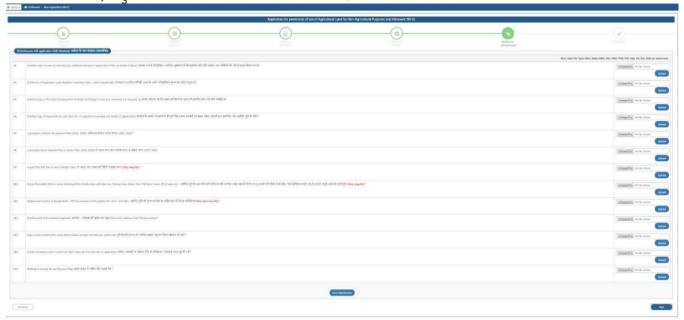

#### Part E:- Enclosures with application (Self Attested ) आवेदन के साथ संलग्नक (स्वप्रमाणित)

Choose file and Upload all the required document with Self Attested फ़ाइल च्नें और सेल्फ अटेस्टेड के साथ सभी आवश्यक दस्तावेज अपलोड करें ।

Note :- Valid File Types: KML/KMZ/DWG/JPG/JPEG/PNG/PDF, Max File Size:2MB per attachment नोट: - मान्य फ़ाइल प्रकार: KML/KMZ/DWG/JPG/JPEG/PNG/PDF, अधिकतम फ़ाइल आकार: 2MB प्रति अनुलग्नक

Click on save attachment and after it click on Next Save attachment पर क्लिक करें और उसके बाद Next पर क्लिक करें