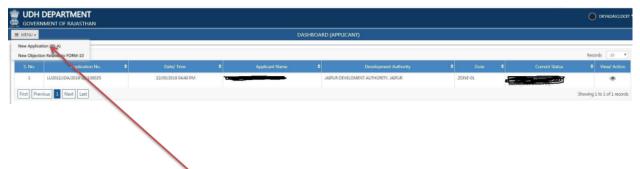

### Next Step: Select 90A application

Select New Application (90 –A) in MENU tab as shown above for land conversion Application भूमि रूपान्तरण आवेदन हेत् MENU देब में New Application (90 –A) पर क्लिक करे