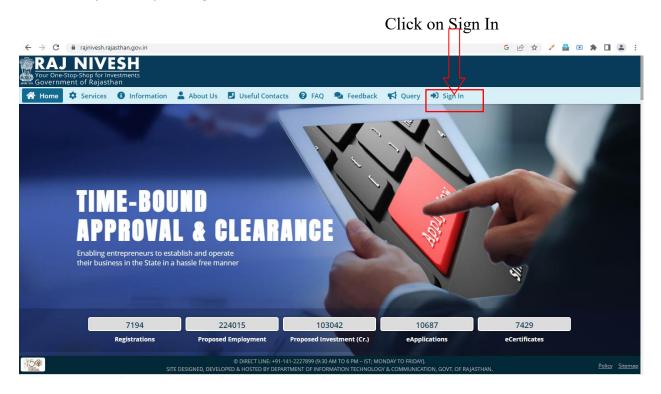

# Instructions for fill Online Application ऑनलाइन आवेदन भरने के निर्देश

Go to URL: rajnivesh.rajasthan.gov.in

Redirects to <a href="https://sso.rajasthan.gov.in/signin">https://sso.rajasthan.gov.in/signin</a> Enter your ssoid and password. Enter captcha from given image. Then click on Login.