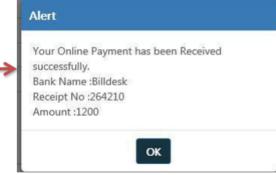

## 10 % of total Fee will be paid through RAJASTHAN PAYMENT PLATFORM कुल शुल्क का 10% RAJASTHAN PAYMENT PLATFORM के माध्यम से भुगतान किया जाएगा

After successful payment Receipt Number will shown through Alert message सफल भुगतान के बाद रसीद नंबर अलर्ट संदेश के माध्यम से दिखाया जाएगा।