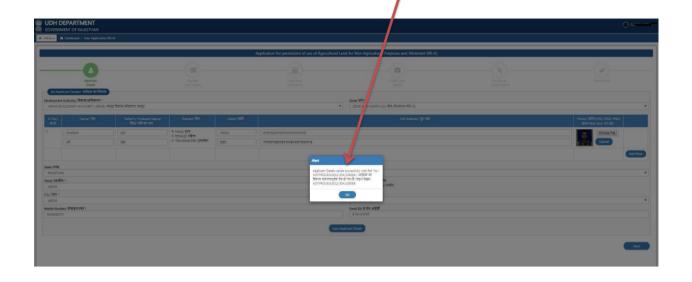

#### Part A APPLICANT Details./ आवेदक का विवरण :-

After Save applied land details a Ref. no will be generate applied land details के बाद एक Ref. no generate होगा

Part B:- Applied land details /आवेदित भूमि का विवरण