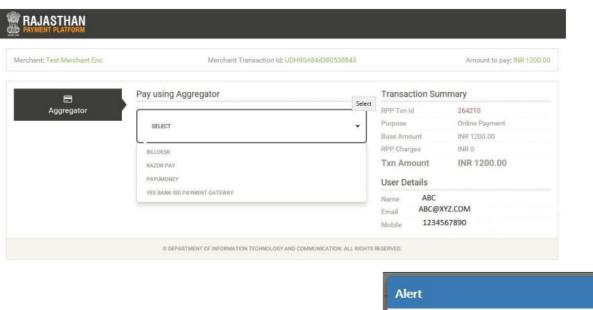

## 10 % of total Fee will be paid through RAJASTHAN PAYMENT PLATFORM कुल शुल्क का 10% RAJASTHAN PAYMENT PLATFORM के माध्यम से भुगतान किया जाएगा

After successful payment Receipt Number will shown through Alert message सफल भुगतान के बाद रसीद नंबर अलर्ट संदेश के माध्यम से दिखाया जाएगा।