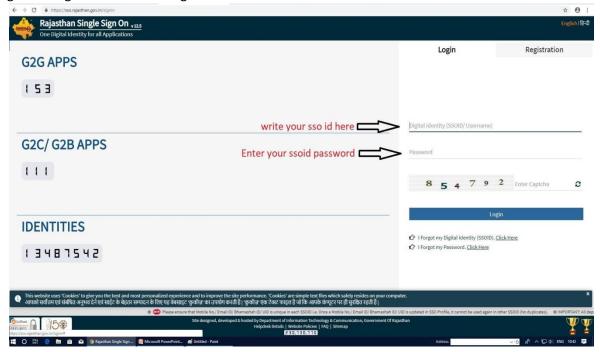

# Instructions for fill Online Application ऑनलाइन आवेदन भरने के निर्देश

Go to URL: rajnivesh.rajasthan.gov.in

Redirects to <a href="https://sso.rajasthan.gov.in/signin">https://sso.rajasthan.gov.in/signin</a> Enter your ssoid and password. Enter captcha from given image. Then click on Login.