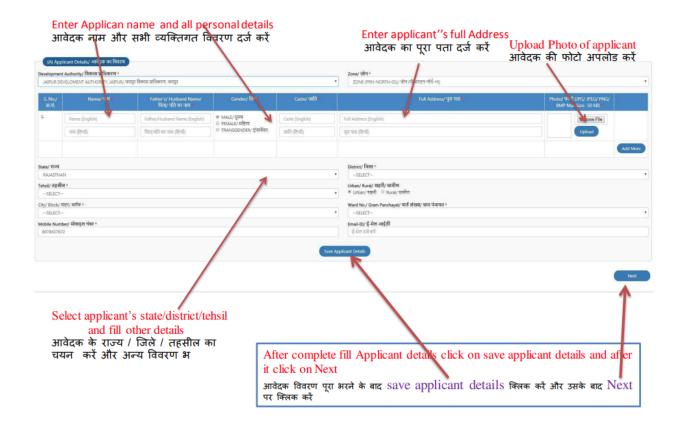

#### Part A APPLICANT Details./ आवेदक का विवरण :-

After Save applied land details a Ref. no will be generate applied land details के बाद एक Ref. no generate होगा

Part B:- Applied land details /आवेदित भूमि का विवरण