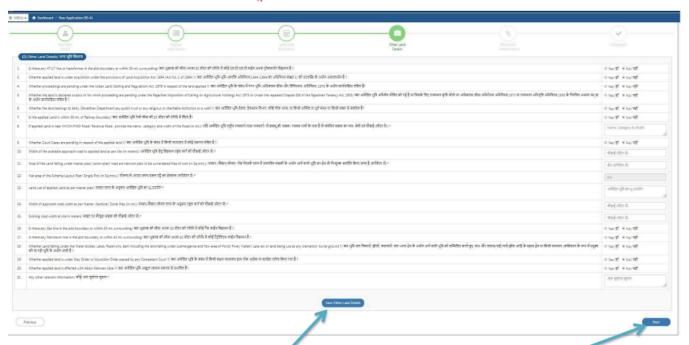

Select yes/no or fill Details according to above mentioned land Acts. उपरोक्त भूमि अधिनियमों के अनुसार विवरण दर्ज करे य हाँ /नहीं का चयन करे ।

click on save other land details and after it click on Next save other land details पर क्लिक करें और उसके बाद Next पर क्लिक करें