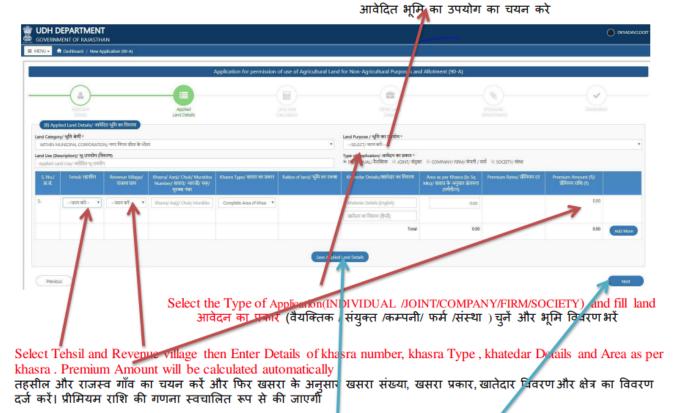

#### Part A APPLICANT Details./ आवेदक का विवरण :-

After Save applied land details a Ref. no will be generate applied land details के बाद एक Ref. no generate होगा

Part B:- Applied land details /आवेदित भूमि का विवरण

Select Appplied land purpose

Save applied land details and then click on Next Save applied land details और फिर Next पर क्लिक करें