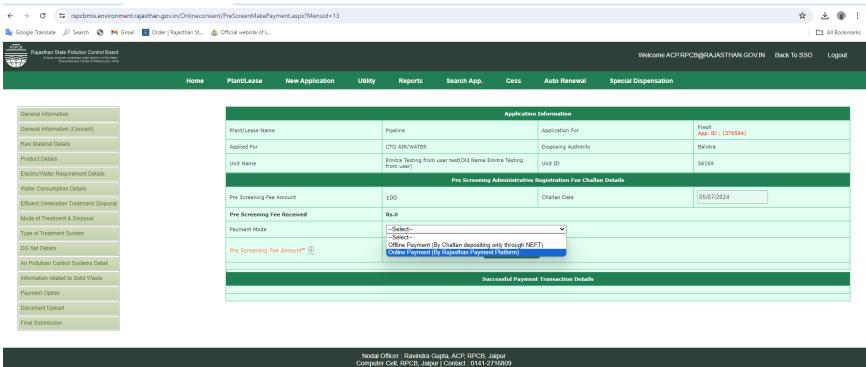

# Fill the Information related to Solid Waste if any

Payment of Fees. Two mode of payment are available-

- a. On line payment (by Rajasthan Payment Platform). (Debit, Credit, Wallet, Netbanking are acceptable in this mode)
- b. Offline mode (By Challan depositing only through NEFT). Create the Challan and may be paid through bank. (Payment is auto adjusted against the application via dynamic account no.)