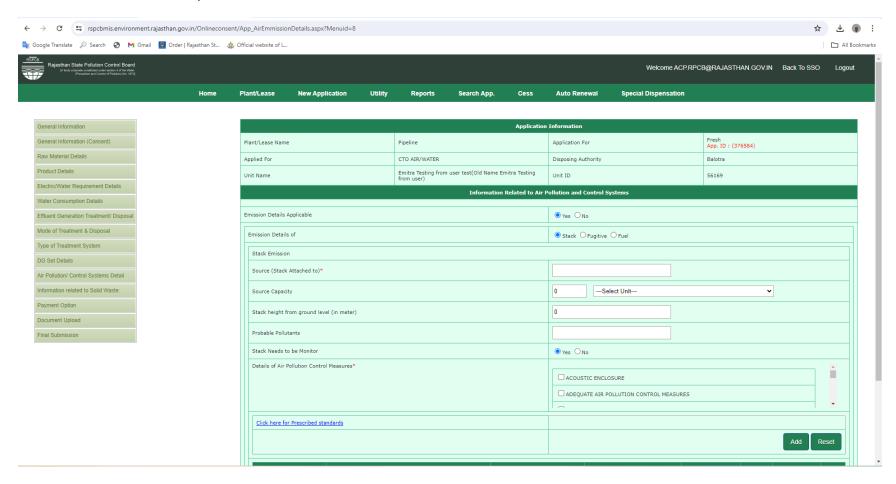

tails



### Fill the Product Details



Nodal Officer: Ravindra Gupta, ACP, RPCB, Jaipur Computer Cell, RPCB, Jaipur | Contact: 0141-2716809 Email: acp.rpcb@rajasthan.gov.in

# Fill the Electric/Water Requirement Details



### Fill the Water Consumption Details



Fill the Effluent Generation and their Treatment/ Disposal details.



# Fill the Mode of Treatment & Disposal details



Nodal Officer: Ravindra Gupta, ACP, RPCB, Jaipur Computer Cell, RPCB, Jaipur | Contact: 0141-2716809 Email: acp.rpcb@rajasthan.gov.in

# Fill the type of Treatment System details.



Nodal Officer : Ravindra Gupta, ACP, RPCB, Jaipur Computer Cell, RPCB, Jaipur | Contact : 0141-2716809 Email : acp.rpcb@rajasthan.gov.in

### Fill the DG Set Details if any.



# Fill the Air Pollution/ Control Systems Details



# Fill the Information related to Solid Waste if any



Payment of Fees. Two mode of payment are available-

- a. On line payment (by Rajasthan Payment Platform). (Debit, Credit, Wallet, Netbanking are acceptable in this mode)
- b. Offline mode (By Challan depositing only through NEFT). Create the Challan and may be paid through bank. (Payment is auto adjusted against the application via dynamic account no.)



Nodal Officer: Ravindra Gupta, ACP, RPCB, Jaipur Computer Cell, RPCB, Jaipur | Contact: 0141-2716809 Email: acp.rpcb@rajasthan.gov.in

### Screen to upload the document.



Submission of the application.



Tracking of the Application: On the Home screen of PP, PP can know the status of the application and can see the deficiency letter, consent/authorisation letter etc. On line. A