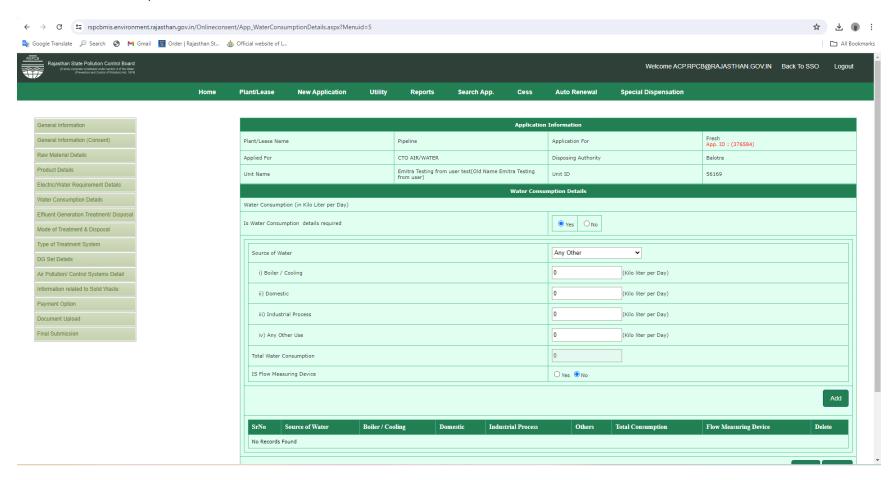

### Fill the Water Consumption Details

Fill the Effluent Generation and their Treatment/ Disposal details.