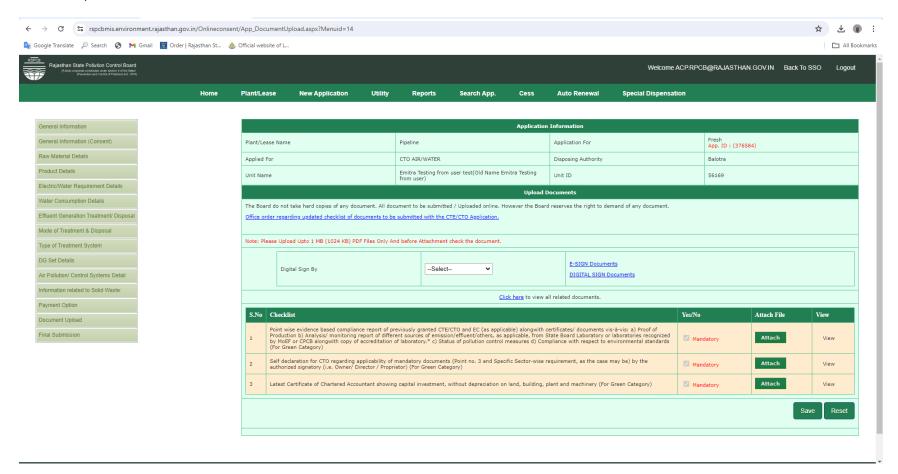

### Screen to upload the document.

Submission of the application.

Tracking of the Application: On the Home screen of PP, PP can know the status of the application and can see the deficiency letter, consent/authorisation letter etc. On line. All the consent/authorisation letter are digitally signed, so no physical copy is required from the Board.