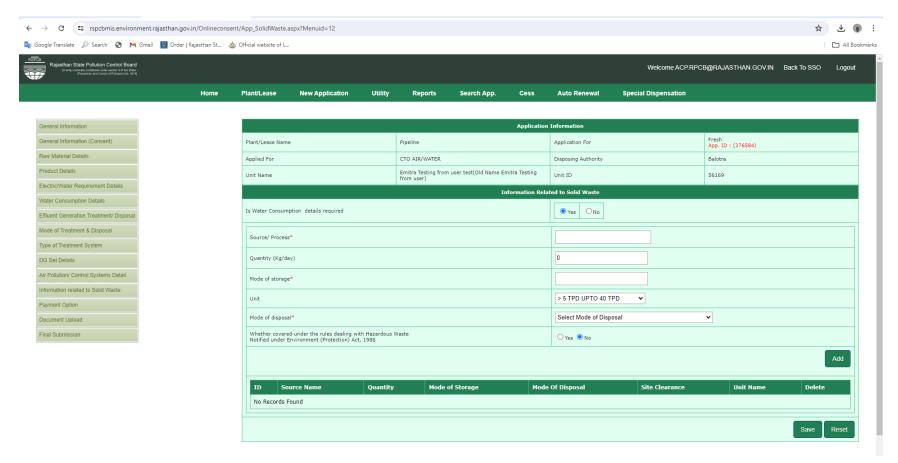

# Fill the Information related to Solid Waste if any

Payment of Fees. Two mode of payment are available-

- a. On line payment (by Rajasthan Payment Platform). (Debit, Credit, Wallet, Netbanking are acceptable in this mode)
- b. Offline mode (By Challan depositing only through NEFT). Create the Challan and may be paid through bank. (Payment is auto adjusted against the application via dynamic account no.)