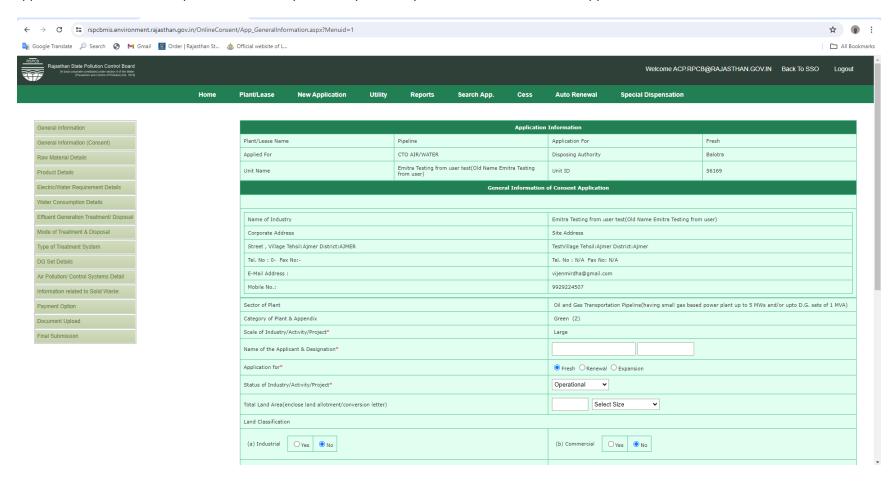

https://rspcbmis.environment.rajasthan.gov.in/OnlineConsent/App Basicinfo.aspx

Fill the General Information regarding application. Save the application by filling the General information of application. After saving this tab application will be saved on portal and this may be edit by PP at any time before submission of application.

# Fill the General Information (Consent).