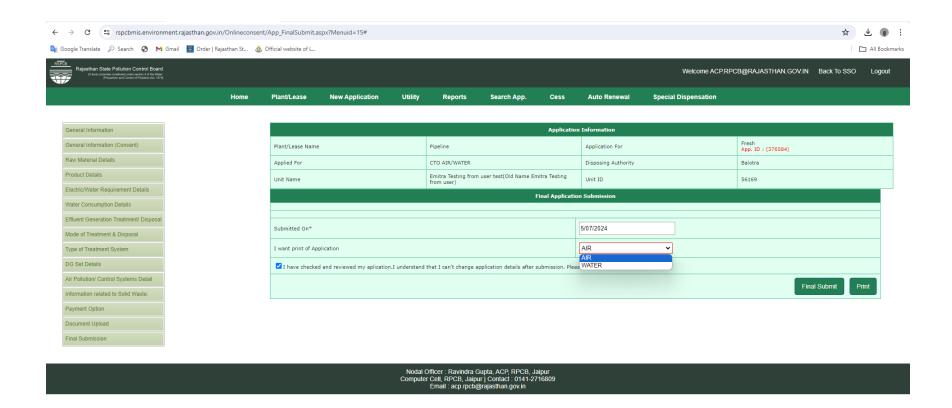

### Screen to upload the document.

Submission of the application.

Tracking of the Application: On the Home screen of PP, PP can know the status of the application and can see the deficiency letter, consent/authorisation letter etc. On line. All the consent/authorisation letter are digitally signed, so no physical copy is required from the Board.