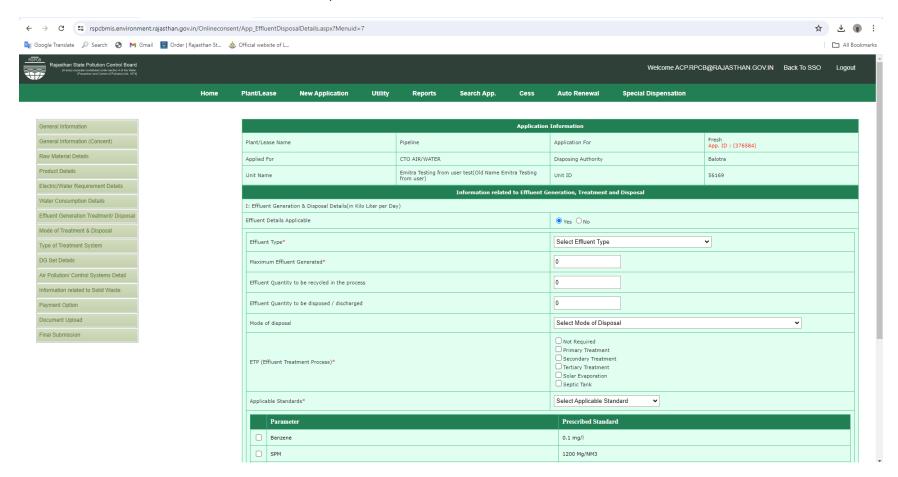

### Fill the Water Consumption Details

Fill the Effluent Generation and their Treatment/ Disposal details.