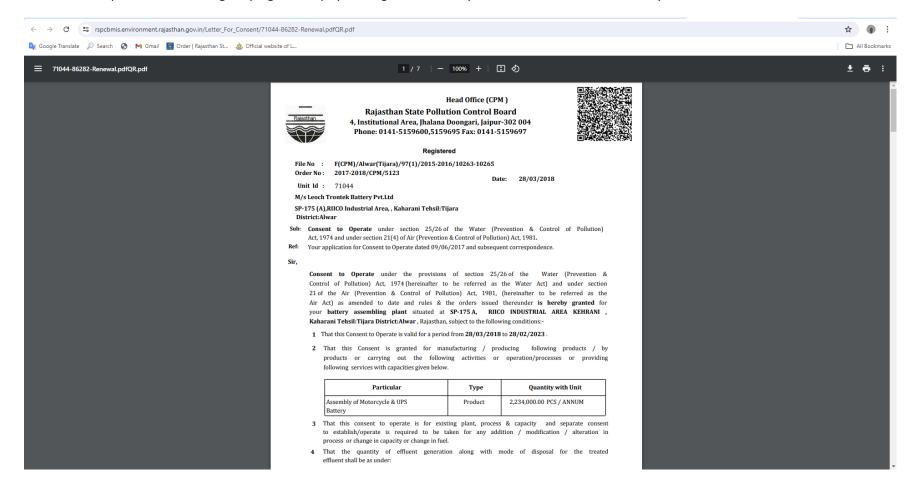

Letter will be open. Letters are digitally signed, so physical signs are not required and document will be fully authentic.