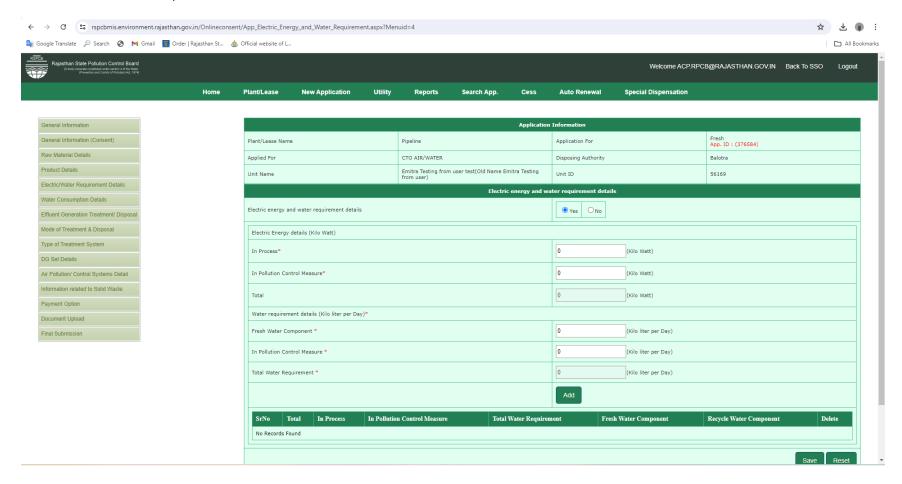

|                                                                                                                                                        |

https://rspcbmis.environment.rajasthan.gov.in/OnlineConsent/App Basicinfo.aspx

Fill the General Information regarding application. Save the application by filling the General information of application. After saving this tab application will be saved on portal and this may be edit by PP at any time before submission of application.



# Fill the General Information (Consent).



### Fill the Raw Material Details



### Fill the Product Details



Nodal Officer: Ravindra Gupta, ACP, RPCB, Jaipur Computer Cell, RPCB, Jaipur | Contact: 0141-2716809 Email: acp.rpcb@rajasthan.gov.in

# Fill the Electric/Water Requirement Details



### Fill the Water Consumption Details



Fill the Effluent Generation and their Treatment/ Disposal details.



# Fill the Mode of Treatment & Disposal details



Nodal Officer: Ravindra Gupta, ACP, RPCB, Jaipur Computer Cell, RPCB, Jaipur | Contact: 0141-2716809 Email: acp.rpcb@rajasthan.gov.in

# Fill the type of Treatment System details.



Nodal Officer : Ravindra Gupta, ACP, RPCB, Jaipur Computer Cell, RPCB, Jaipur | Contact : 0141-2716809 Email : acp.rpcb@rajasthan.gov.in

### Fill the DG Set Details if any.



# Fill the Air Pollution/ Control Systems Details



# Fill the Information related to Solid Waste if any



Payment of Fees. Two mode of payment are available-

- a. On line payment (by Rajasthan Payment Platform). (Debit, Credit, Wallet, Netbanking are acceptable in this