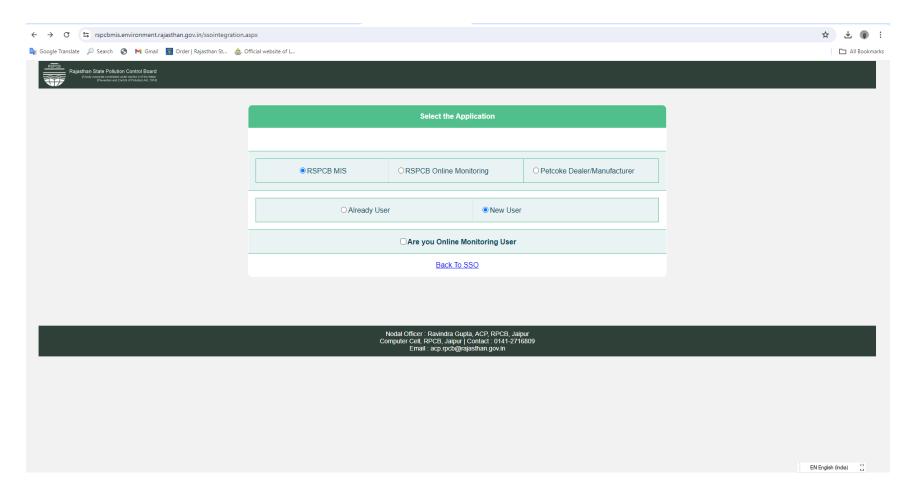

If SSO ID used to login in "Raj Nivesh" is not registered with Rajasthan State Pollution control Board then following screens are used to register the unit with Rajasthan State Pollution Control Board. This is one time activity and require only once in lifetime.