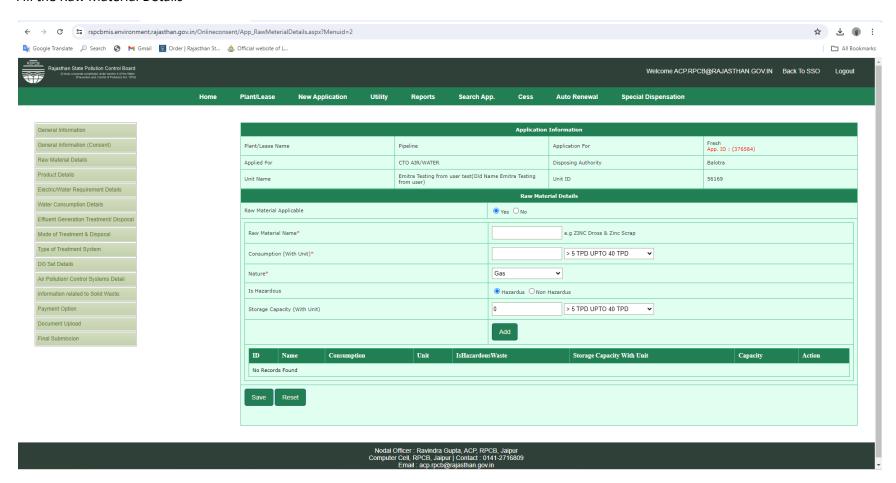

|
| Nodal Officer: Ravindra Gupta, ACP, RPCB, Jaipur Computer Cell, RPCB, Jaipur Conformatic 10141-22716809  Email: acp.rpcb@rajasthan.gov.in             |                                |                                                                                                                                                        |

https://rspcbmis.environment.rajasthan.gov.in/OnlineConsent/App Basicinfo.aspx

Fill the General Information regarding application. Save the application by filling the General information of application. After saving this tab application will be saved on portal and this may be edit by PP at any time before submission of application.



# Fill the General Information (Consent).



### Fill the Raw Material Details



### Fill the Product Details



Nodal Officer: Ravindra Gupta, ACP, RPCB, Jaipur Computer Cell, RPCB, Jaipur | Contact: 0141-2716809 Email: acp.rpcb@rajasthan.gov.in

# Fill the Electric/Water Requirement Details



### Fill the Water Consumption Details



Fill the Effluent Generation and their Treatment/ Disposal details.



# Fill the Mode of Treatment & Disposal details



Nodal Officer: Ravindra Gupta, ACP, RPCB, Jaipur Computer Cell, RPCB, Jaipur | Contact: 0141-2716809 Email: acp.rpcb@rajasthan.gov.in

# Fill the type of Treatment System details.



Nodal Officer : Ravindra Gupta, ACP, RPCB, Jaipur Computer Cell, RPCB, Jaipur | Contact : 0141-2716809 Email : acp.rpcb@rajasthan.gov.in

### Fill the DG Set Details if any.



# Fill the Air Pollution/ Control Systems Details



# Fil