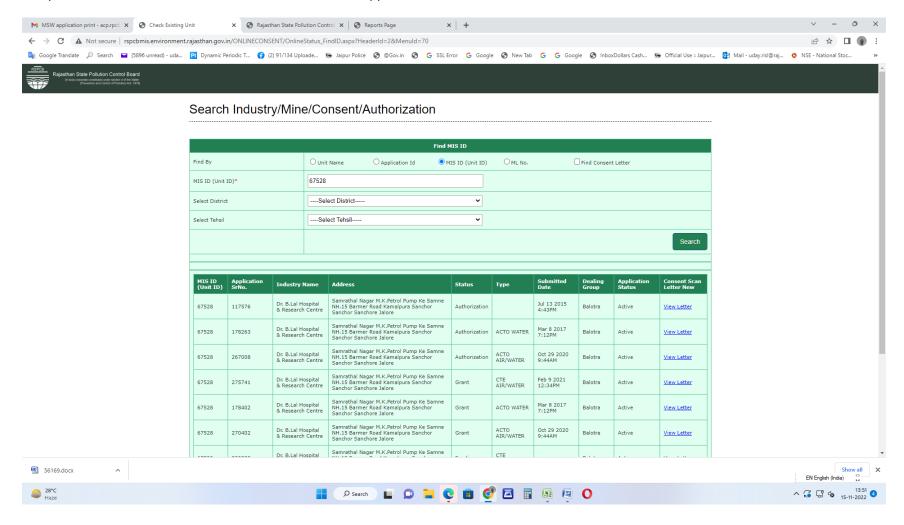

# **Third Party Verification**

Open the RSPCB website and select the option 'Search consent/ Authorization'

Fill up the information related to Consent/ Authorization Application and click on the view Letter.

Letter will be open. Letters are digitally signed, so physical signs are not required and document will be fully authentic.