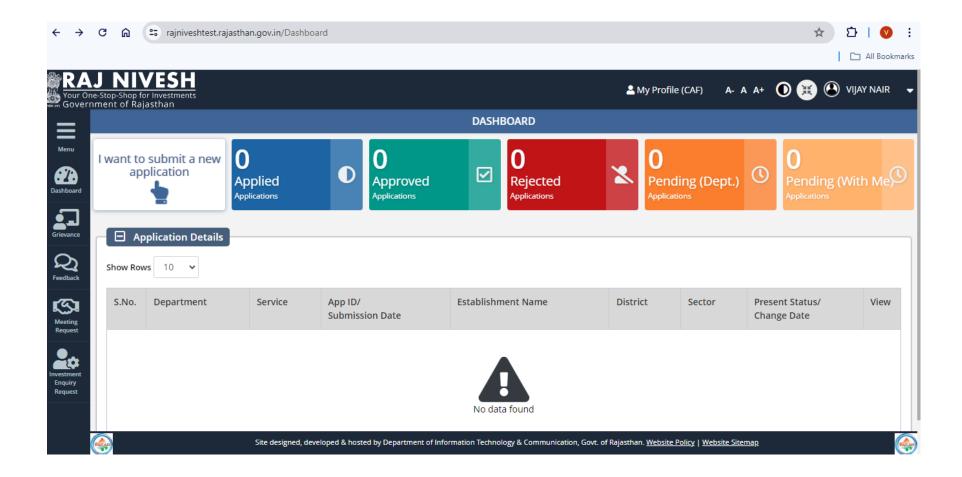

# Procedure for Online Application of Consent to Operate under Water Act, 1974 or Air Act, 1981 or both

Open the "Raj Nivesh" Portal with URL- <a href="https://rajnivesh.rajasthan.gov.in/">https://rajnivesh.rajasthan.gov.in/</a> and click on sign in.

Enter your credentials in SSO screen.

Enter your establishment's BRN No.

Select the Rajasthan State Pollution Control Board for its services.

Select 'I want to submit the new application'.

Select the service name as per your requirement. Here you may select the "Consent to Operate under Water Act, 1974" or "Consent to Operate under Air Act, 1981" and click on Apply