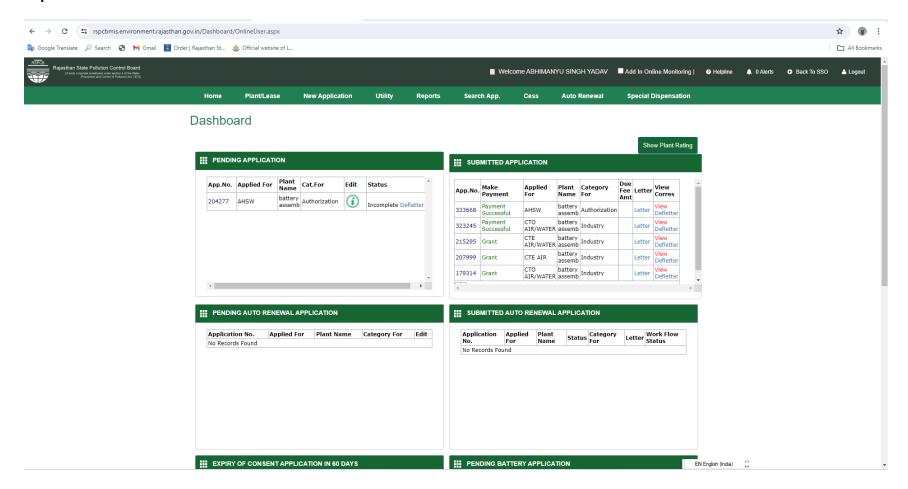

### Screen to upload the document.

Submission of the application.

Tracking of the Application: On the Home screen of PP, PP can know the status of the application and can see the deficiency letter, consent/authorisation letter etc. On line. All the consent/authorisation letter are digitally signed, so no physical copy is required from the Board.