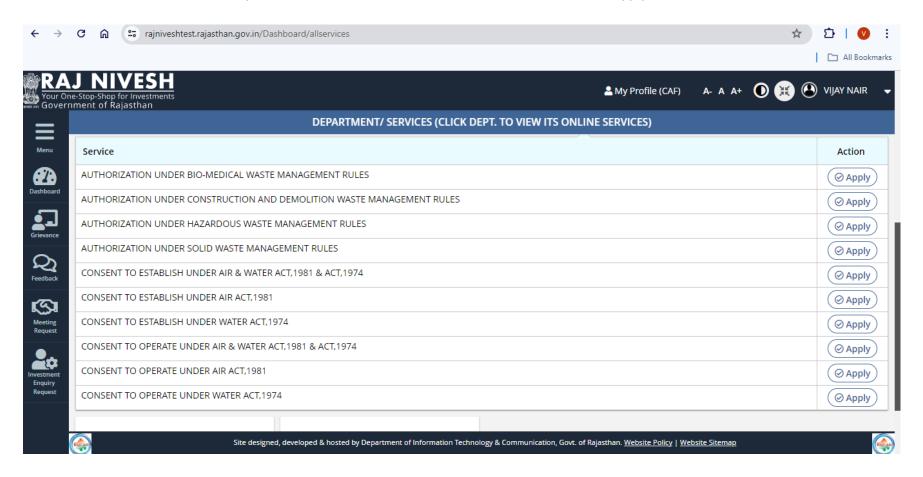

Enter your credentials in SSO screen.

Enter your establishment's BRN No.

Select the Rajasthan State Pollution Control Board for its services.

Select 'I want to submit the new application'.

Select the service name as per your requirement. Here you may select the "Consent to Operate under Water Act, 1974" or "Consent to Operate under Air Act, 1981" and click on Apply