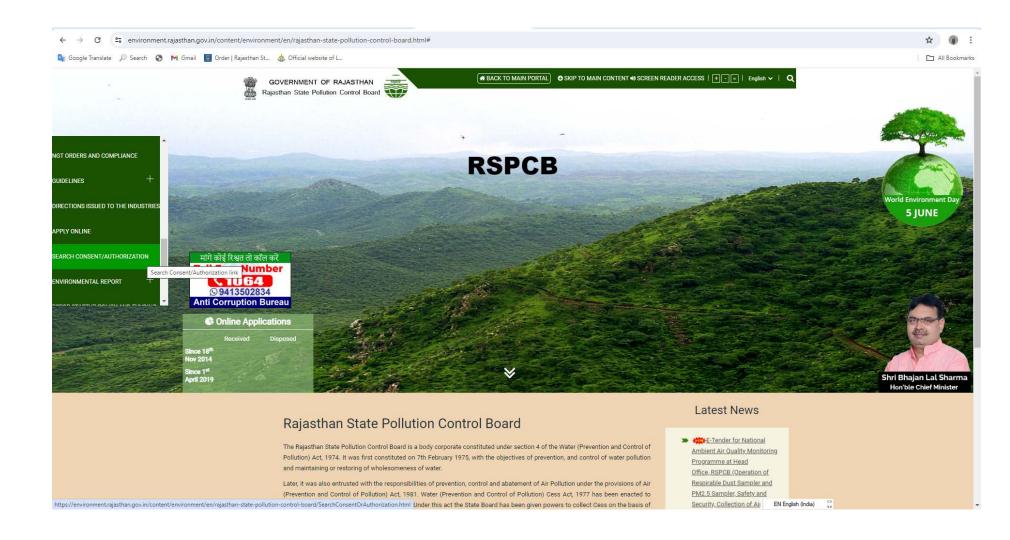

# **Third Party Verification**

Open the RSPCB website and select the option 'Search consent/ Authorization'

Fill up the information related to Consent/ Authorization Application and click on the view Letter.