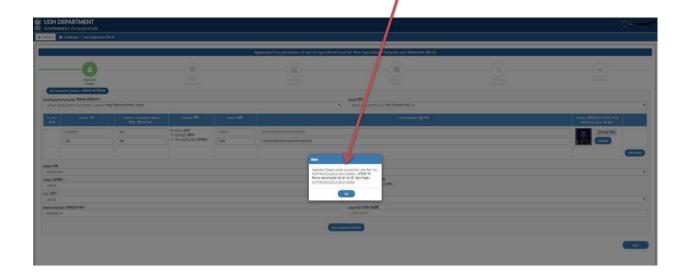

Part A APPLICANT Details./ आवेदक का विवरण :-

After Save applied land details a Ref. no will be generate applied land details के बाद एक Ref. no generate होगा

Part B:- Applied land details /आवेदित भूमि का विवरण

Select Appplied land purpose

Save applied land details and then click on Next Save applied land details और फिर Next पर क्लिक करें