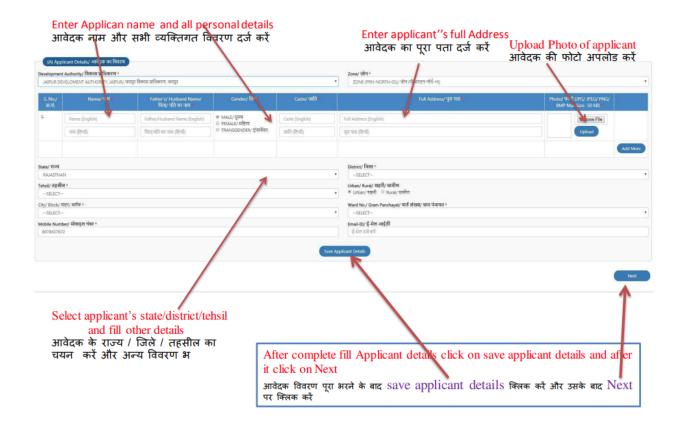

Part A APPLICANT Details./ आवेदक का विवरण :-

After Save applied land details a Ref. no will be generate applied land details के बाद एक Ref. no generate होगा

Part B:- Applied land details /आवेदित भूमि का विवरण

Select Appplied land purpose

Save applied land details and then click on Next Save applied land details और फिर Next पर क्लिक करें