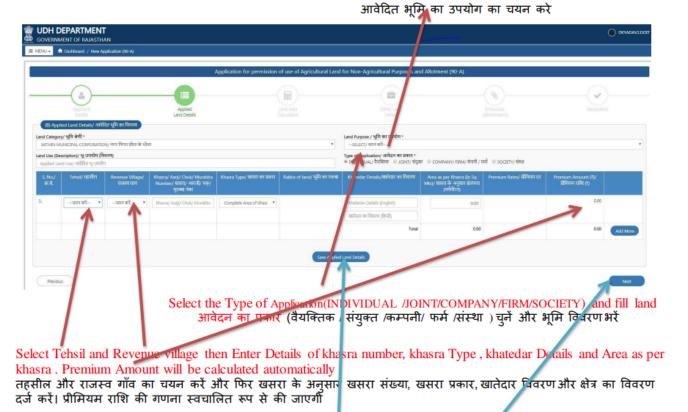

Part A APPLICANT Details./ आवेदक का विवरण :-

After Save applied land details a Ref. no will be generate applied land details के बाद एक Ref. no generate होगा

Part B:- Applied land details /आवेदित भूमि का विवरण

Select Appplied land purpose

Save applied land details and then click on Next Save applied land details और फिर Next पर क्लिक करें