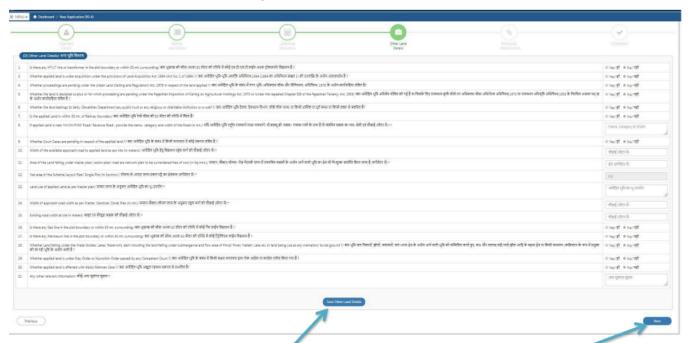

Click on Save land area calculation details and after save details click on Next Save land area calculation details पर क्लिक करें और सेव डिटेल्स के बाद Next पर क्लिक करें

Part D :- Fill Other land Details /अन्य भूमि विवरण:-

Select yes/no or fill Details according to above mentioned land Acts. उपरोक्त भूमि अधिनियमों के अनुसार विवरण दर्ज करे य हाँ /नहीं का चयन करे ।

click on save other land details and after it click on Next save other land details पर क्लिक करें और उसके बाद Next पर क्लिक करें