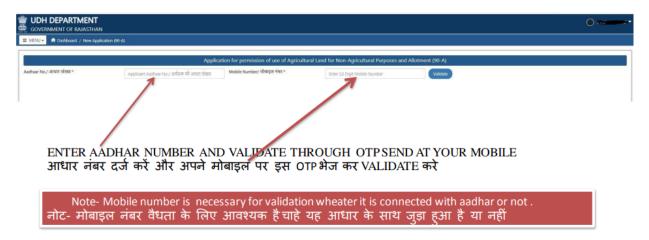

Part A APPLICANT Details./ आवेदक का विवरण :-

After Save applied land details a Ref. no will be generate applied land details के बाद एक Ref. no generate होगा

Part B:- Applied land details /आवेदित भूमि का विवरण