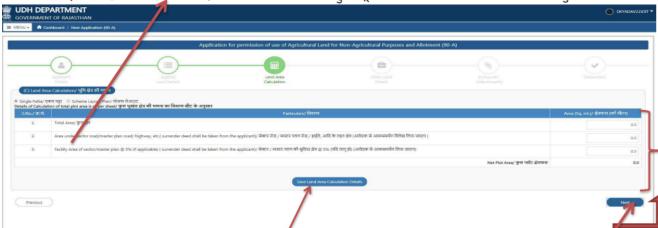

## Part C:- Land Area Calculation / भूमि क्षेत्र की गणना

Select Type (Single Patta or Scheme Layout Plan) and fill Details of Calculation of total plotarea is as per sheet. (एकल पट्टा या योजना लेआउट) प्रकार का चयन करे और क्ल भूखंड क्षेत्र की गणना का विवरण शीट के अनुसार भरें।

Applicant Fill Details:-Total Area, Area under sector road/master plan road/ highway, etc. And Facility Area of sector/master plan (surrender deed shall be taken from the applicant).

Note:- Area (in Sq. mt.)

आवेदक विवरण भरें कुल क्षेत्र, सेक्टर रोड / मास्टर प्लान रोड / हाईवे, आदि के तहत क्षेत्र और सेक्टर / मास्टर प्लान की सुविधा क्षेत्र (आवेदक से आत्मसमर्पण विलेख लिया जाएगा) । नीट:- क्षेत्रफल(वर्ग मीटर में)

Click on Save land area calculation details and after save details click on Next Save land area calculation details पर क्लिक करें और सेव डिटेल्स के बाद Next पर क्लिक करें

Part D :- Fill Other land Details /अन्य भूमि विवरण:-