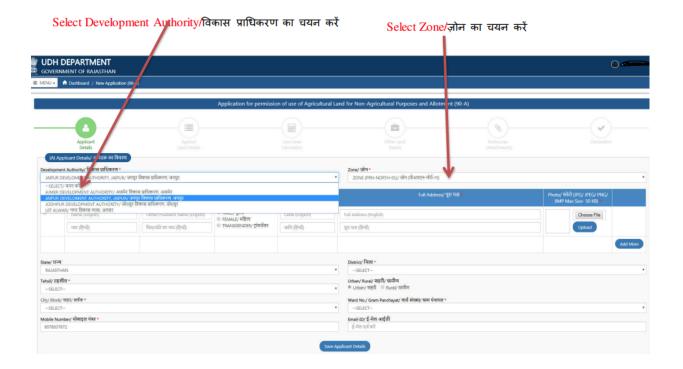

Part A APPLICANT Details./ आवेदक का विवरण :-

After Save applied land details a Ref. no will be generate applied land details के बाद एक Ref. no generate होगा

Part B:- Applied land details /आवेदित भूमि का विवरण

Select Appplied land purpose

Save applied land details and then click on Next Save applied land details और फिर Next पर क्लिक करें