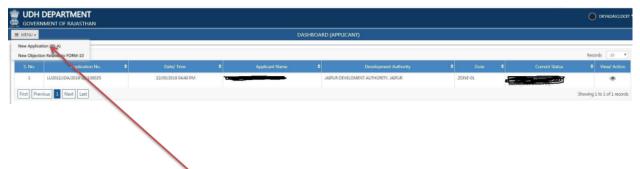

## **Applicant Form For 90A Application**

Select New Application (90 –A) in MENU tab as shown above for land conversion Application भूमि रूपान्तरण आवेदन हेत् MENU देब में New Application (90 –A) पर क्लिक करे